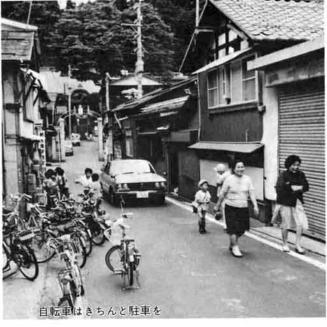

しながら帰ります。

登校集合地に集って、

人もかます。 横断歩道でない所を横断す

がわからず危険です。

横断歩道で手をあげて

止めておくと、車から横断者らいたいと思います。ここに止めておかないようにしても

な

ましたが、どっちが多いと守らない人両方があるとい

ちが多いと思

交通ルールを守る人、

うかなあー。

きは、歩道いっぱいに歩いてれているようですが、帰るとれているようですが、帰るとれているようですが、原るとれているようですが、たると通勤するわけですが、たるは、歩道は、塩谷、栃尾、東

る時間が違うこともあって 小学校でも学年によって帰

上級生が付き添っているわけ

いるようで心配ですね。

阿部 そうですね。動作は大 のではなく、手を大きく振り 大切だと思いますよ。 転者に意志表示をすることが まってもらいたいです。 いる人を見かけたら、 「止まってくださいよ」と運 手はなんとなく上げ そして動作が大きいば すぐ止