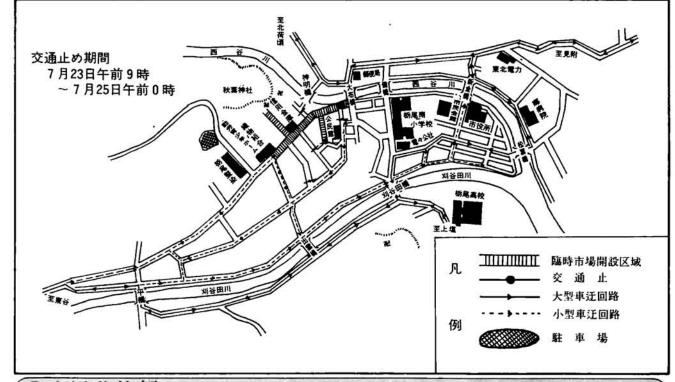

#### 7月23・24日 くうま市〉 臨時露店市場開設で交通規制

-規制のおもなもの

交通止 ……谷内通り、大布橋~織物組合前

「仲幹線……今井電化~山平小路 (上り一方通行)

出雲小路……丸栄機料横~出雲橋(刈谷田側方行 一方通行)

◎市民芸能祭第一夜「サマーコンサート」 8/5 午後7時~9時 市民会館大ホール