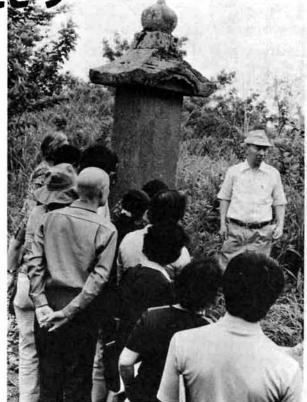

## 市内各地にある文化財

私たちが、毎日生活している身の回りにも石仏や旧街 道跡など多くの歴史を知る資料があるものです。これら の文化財を改めて見つめ直してみようと市内文化財めく りを、さる6月8日に実施しました。今回のコースは森 立峠を中心として、旧荷頃村方面について目を向けてみ ました。参加された方は、こんなところにこんな物があ ったのか、と驚きの声をあげ、そして文化財について一 層関心を高められた様子でした。

なお、この文化財めぐりはこの後、秋に市内と市外の 2回実施します。行先など内容は広報等でお知らせしま すから、ぜひ参加ください。

文化財めぐ

-森立峠にて見送り地蔵の説明を-