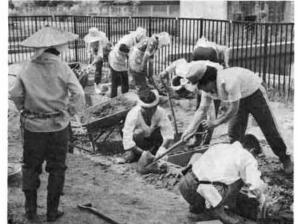

## 市内各地にある文化財

私たちが、毎日生活している身の回りにも石仏や旧街 道跡など多くの歴史を知る資料があるものです。これら の文化財を改めて見つめ直してみようと市内文化財めく りを、さる6月8日に実施しました。今回のコースは森 立峠を中心として、旧荷頃村方面について目を向けてみ ました。参加された方は、こんなところにこんな物があ ったのか、と驚きの声をあげ、そして文化財について一 層関心を高められた様子でした。

なお、この文化財めぐりはこの後、秋に市内と市外の 2回実施します。行先など内容は広報等でお知らせしま すから、ぜひ参加ください。

文化財めぐ

-森立峠にて見送り地蔵の説明を-