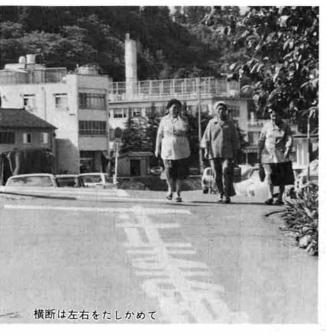

しながら帰ります。

登校集合地に集って、

人もかます。 横断歩道でない所を横断す

がわからず危険です。

横断歩道で手をあげて

止めておくと、車から横断者らいたいと思います。ここに止めておかないようにしても

な

ましたが、どっちが多いと守らない人両方があるとい

ちが多いと思

交通ルールを守る人、

うかなあー。

きは、歩道いっぱいに歩いてれているようですが、帰るとれているようですが、帰るとれているようですが、原るとれているようですが、たると通勤するわけですが、たるは、歩道は、塩谷、栃尾、東

る時間が違うこともあって 小学校でも学年によって帰

上級生が付き添っているわけ

いるようで心配ですね。

阿部 そうですね。動作は大 のではなく、手を大きく振り 大切だと思いますよ。 転者に意志表示をすることが まってもらいたいです。 いる人を見かけたら、 「止まってくださいよ」と運 手はなんとなく上げ そして動作が大きいば すぐ止

るんだな」ということがわかが合えば、「この人は横断すかりません。運転者と目と目 いては、横断するかどうかわませんね。よその方を向いて運転者の方を見なければなり けることですね。そのうえ、 アクセントをつ もらいたいですね。運転者もい」という念を込めて上げてわないで、「止まってくださ たいです から、止まってくれてありが目的地へ早く行きたいのです 手を上げる動作をしてもらい とか、あたりまえだ」とか思 を上げれば「車は止まるんだ とうという気持をこめながら と思います。

かりでなく、

交通標識をよく守って

交通ルールを守っていると思ったわけですが、みなさんはに対して、いろいろ注文がある会 みなさんから、運転者 ほしいと思いますね。 児 危険を感じる 童の 下

めて、

軽く会釈す

るくらいの

交通ルールを守ってくれたこ

人を敬愛する気持をこ

止まった車の運転者には、

り止まりますね。

意志が運転者に通じれば、運心掛がほしいですね。こんな

ら、もし止まらないと道路交らないことになっていますかきは、車は止まらなければな 通法の違反になります。 道を渡ろうとする人があると 手は何んで上げるの

り、かならずしも守っている後を確認せず横断する者があ

斎藤 急ぐときなど、左右前

あるところは歩道を歩いてくめるる所は、がんぎを、歩道の今井 私どもは、「がんぎのは、がんぎの っても、道路を横断するとき ですね。それから信号機があら横帯に歩くのは、やめたい 韭沢 の行動が問題のようです ようですが、家へ帰ってか 登校のためルールは守られ 司会 登校するときは、集団 とは思いません。

すが、ま ますね。 下校のとき、話しなが まだ守らない人があり 題のようですね。家へ帰ってから

ルを良く守 まず

を含む運転者にどんなことをことですが、.自転車、自動車

望みますか。

横断歩道の近くに車を

栃尾の などが

司会

歩く