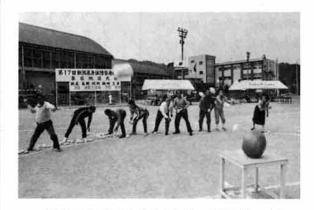

新潟県身体障害者体育大会第6地区大会が、栃 尾市を会場に開催されました。選手は、各種目に 一生懸命頑張りました。(6月3日)

、自校の名誉のため頑張りました。(六月六日)各中学校の選手達は、応援団の声援を一身に受 を会場に開催されました。 市内中学校陸上競技大会が、栃尾中学校グラン

10日99日及