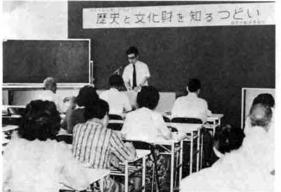

## 市史の勉強会 第1回を開催

~~~次回は7月15日(日)~~~

教育委員会では、郷土の歴 史に関心を持ってもらう為の 事業の一つとして、さる6月 10日に「歴史と文化財を知る つどい」の第1回の講座を開 きました。教材には、市民の 多くの方から購入していただ きました「栃尾市史」を利用 しました。とかく活字はとり つきにくいものですが、この 解説を市史の編集を担当した 先生からわかりやすく話して いただきました。

今回は、越後の国というも のが誕生してから上杉謙信の 登場するまでの時代について 講義していただき、36名の方 が出席されました。

次回は7月15日に「戊辰戦 争と栃尾郷」を開催します。

将来の民俗資料館の建設にむけて 教育委員会では現在、各家庭でこれ まで使われてきた民俗資料の収集作 業を進めております。民俗資料とは 私達の先人の生活のようすを示す資 料で、農作業用具や台所での道具、 宗教に関するもの、年中行事に関す るものなど生活の匂いのするものは 全部といってよいほど広い範囲の文 化財です。お手もとにこのような資 料をお持ちでしたらぜひ、教育委員 会に提供くださいますようお願いし ます。なお、これら民俗資料の宝庫 ともいえる旧家を取り崩す場合には 事前に教育委員会までご連絡をいた だければ幸いです。