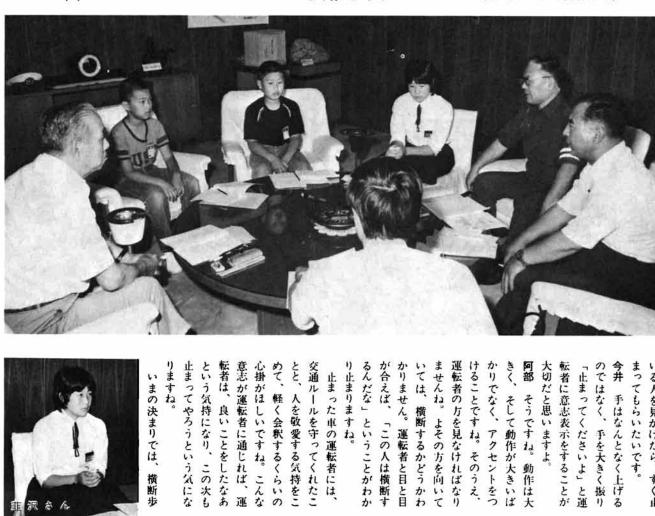

しながら帰ります。

登校集合地に集って、

人もかます。 横断歩道でない所を横断す

がわからず危険です。

横断歩道で手をあげて

止めておくと、車から横断者らいたいと思います。ここに止めておかないようにしても

な

ましたが、どっちが多いと守らない人両方があるとい

ちが多いと思

交通ルールを守る人、

うかなあー。

きは、歩道いっぱいに歩いてれているようですが、帰るとれているようですが、帰るとれているようですが、原るとれているようですが、たると通勤するわけですが、たるは、歩道は、塩谷、栃尾、東

る時間が違うこともあって 小学校でも学年によって帰

上級生が付き添っているわけ

いるようで心配ですね。

阿部 そうですね。動作は大 のではなく、手を大きく振り 大切だと思いますよ。 転者に意志表示をすることが まってもらいたいです。 いる人を見かけたら、 「止まってくださいよ」と運 手はなんとなく上げ そして動作が大きいば すぐ止

るんだな」ということがわかが合えば、「この人は横断すかりません。運転者と目と目 いては、横断するかどうかわませんね。よその方を向いて運転者の方を見なければなり けることですね。そのうえ、 アクセントをつ もらいたいですね。運転者もい」という念を込めて上げてわないで、「止まってくださ たいです から、止まってくれてありが目的地へ早く行きたいのです 手を上げる動作をしてもらい とか、あたりまえだ」とか思 を上げれば「車は止まるんだ とうという気持をこめながら と思います。

かりでなく、

交通標識をよく守って

交通ルールを守っていると思ったわけですが、みなさんはに対して、いろいろ注文がある会 みなさんから、運転者 ほしいと思いますね。 児 危険を感じる 童の 下

めて、

軽く会釈す

るくらいの

交通ルールを守ってくれたこ

人を敬愛する気持をこ

止まった車の運転者には、

り止まりますね。

意志が運転者に通じれば、運心掛がほしいですね。こんな

ら、もし止まらないと道路交らないことになっていますかきは、車は止まらなければな 通法の違反になります。 道を渡ろうとする人があると 手は何んで上げるの

り、かならずしも守っている後を確認せず横断する者があ

斎藤 急ぐときなど、左右前

あるところは歩道を歩いてくめるる所は、がんぎを、歩道の今井 私どもは、「がんぎのは、がんぎの っても、道路を横断するとき ですね。それから信号機があら横帯に歩くのは、やめたい 韭沢 の行動が問題のようです ようですが、家へ帰ってか 登校のためルールは守られ 司会 登校するときは、集団 とは思いません。

すが、ま ますね。 下校のとき、話しなが まだ守らない人があり 題のようですね。家へ帰ってから

ルを良く守 まず

を含む運転者にどんなことをことですが、.自転車、自動車

望みますか。

横断歩道の近くに車を

栃尾の などが

司会

歩く

人は、

あまり交通

多いと思います

ルールを守らない人が

全座談会

酒 今 井 井

東谷中校長市交通指導員

司会=市交通公

害係長

栃尾南小六年

阿韮田斎部沢中藤

輝 佳次 江

栃尾警察署交通

東谷中三年生

栃尾東小六年生

課長