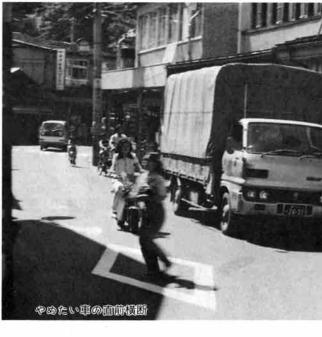

無理な横断をして

飛び出し事故ですが、歩行者の事故の原因は。

どんなことに気をつけたらよ

左右

とき、 今井

ヘルメットをかぶりま自転車やバイクに乗る

イクに乗る

れも心配のたねです

ta

を見ることがあります

が、 る光景

比べ六件少なくなってい

ます

話しをしながら帰宅す

めないと価値がないから締めすが、あごひもをきちんとし

手を上げるなど良く守っても婦人の方からは、横断の際、ルを守っていませんね。特に

は

阿部 子供に比べ大人がル

阿部

てもらいたいですね。

子供の事故は、

午後二時か

ら午後六時の間が多

いようで

二人乗りをしていたら注意す上級生が飛び出しや自転車の から、 さっさと渡ることです。 そ前後をしっかりたしかめて、 るために、 いう勇気が大切だと思い 横断するときは、 事故を少しでもなく 僕たち小学生でも

なくすれ

きです。 ルを守って堂々 者も運転者もル と行動するべ

ールを守らなければなりませかりでなく、歩行者も交通ル阿部 そうですね。運転者ば

成に伴い再開発をしようとい光事業を、刈谷田川ダムの完

観光事業計画