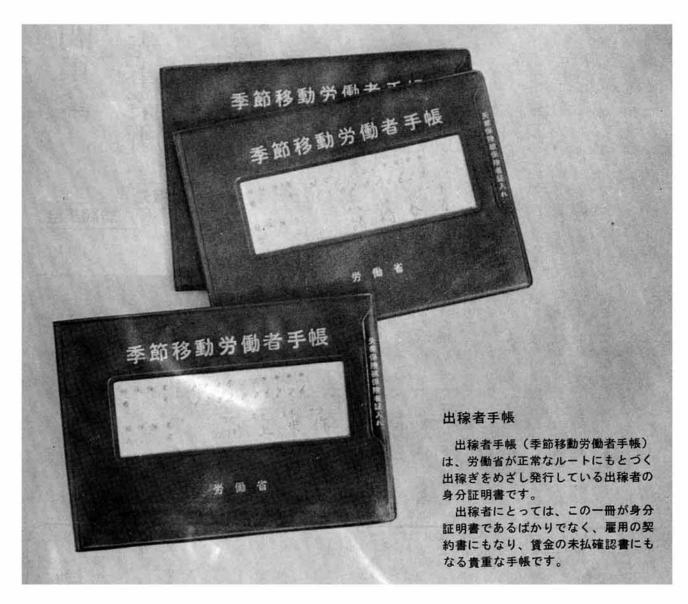

く職業安定所で手続きをしてください。

みなさんは、帰郷されたら一日も早

常用就職していた人で、失業後は最

出稼ぎする人などが該当し、失業し

一時金(五〇日)が支給されます。 た場合その生活実態にあわせて特例 一般被保険者

ち

的には同じですが、失業後の給付につ

今までの失業保険と雇用保険は基本

失業給付の内容が変りました

二十日までとなります。

帰郷されたら

に退職されたかたの受給期間は、

いて次のとおり変りました。

お

間違いのないよう適切な手続きをと

者のかたは、退職日から六ヵ月間とな は同じです。しかし、短期特例被保険

ました。ですからかりに四月二十日

一ヵ年で雇用保険に変っても原則的に

失業保険の受給期間は、退職日から

受給期間も変りました

給付(旧失業保険金)の手続きについ 稼ぎから帰郷されて行う雇用保険失業

ことしは次により行います。

したわけですが、ことしみなさんが出

昨年四月から雇用保険法がスター

(1)受付時にことしの就職希望事業所、

(3特例一時金の支給を行う認定日に、 その確認書を持参してください。 約をしてください。

だき、後日事業所から就労証明書を提づいて事故のないように就労していた そして、みなさんからは確認書に基

出してもらいます。

(2)お聞きしたものにより当日雇用予約 就労希望期間などをお聞きします。

遅くなると五〇日分の支給ができない

ことがあります。

ぐに手続きをとってください。あまり

なりました。離職票が送付されたらす たように、みなさんの受給期間は短く