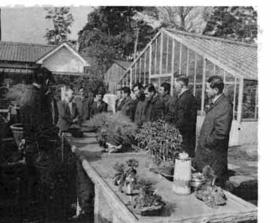

▽坂田政次(東京都杉並区) >森岡建設㈱ (神奈川県平塚市) 販売 水道管埋設工事 諸橋秀一 (半蔵金) 中沢忠蔵 外三名

外一名 ス繊維製品製造 惣角秀三 (入塩川) ||ガラ

外三名

第三回(二月十三日~二月十五日) ▽鈴木建設㈱ (神奈川県横浜市) 卜水道管埋設工事

之貝) 外五名 西片十三也(一

二月十五日、

「出稼農業者営農改善

聞を広め、地域農業の振興発展に役立 都小平市内の盆栽及び施設園芸の先進 出稼農家二十九人の参加のもと、 てたいという目的で、 この研修は、農業に対する知識と見 東京都内の市内 東京

ち

産地として発展しています。 種木等は全国各地に出荷されており、 地視察を実施したものです。 な地域で、ここから生産される鉢物や 小平市は、盆栽及び花卉園芸の盛ん

## 視察地武蔵野園は

木等が展示されていました。またここ 海街道ぞいに位置しており、大規模に ていました。 見せており、視察者の目をおどろかせ 五十年くらいの鉢物がみごとな姿勢を 丸の祖木、及び松柏類について樹齢百 武藏野園自慢の自芽八房エゾ松、千歳 では、盆栽のみでなく、規模拡大をは で、二〇〇坪の敷地には、完成品、種 盆栽、花卉園芸を経営されている農家 の中心に、けやき並木につつまれた青 かるため温室の拡張工事も進めており、 武蔵野園です。武蔵野園は、むさし野 今回の視察地は、佐藤俊一氏経営の

盆栽と花卉園芸を経営

望などについて懇談を行い、午後三時 に短期研修を終えました。 に上野公園前で散会し、有意義のう 稼対策、保健問題、市行政に対する要 村で昼食をとりながら、農業問題、出