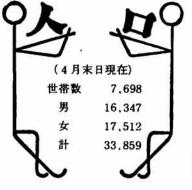

# の開発計画に歩調合せ

この子らに未来の創造を願う……

四千九百八十六人減ったことになります。 口は減ってきており、ことしの四月末日では、三万三千八百五十九人です。これは、 俣村、半蔵金村が栃尾市に合併したときの全市 近年は、全体的に人口の一%毎年減少していますが、地区別には、 の人口です。これ以来、世帯数はふえるものの

人口三万八千八百四十五人、世帯数七千百四十一世帯。これが昭和三十一年九月三十日、