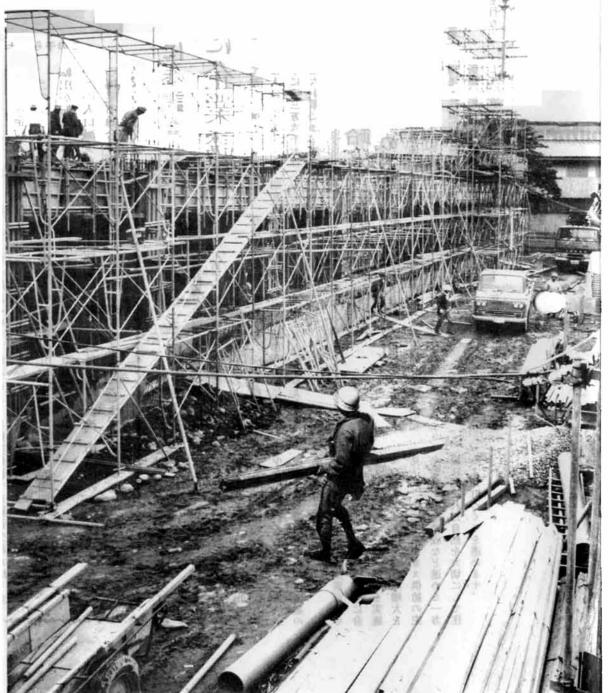

産業は二五・○%を越えるものと 次産業二○・○%を割り、 第三次

設など十分に整備しなければなり 大幅に増加させるため、交通の便 を確保するばかりでなく、 上下水道、

画を最重点に進めます

市街地の昔と今、 人口をふやそうという構想です。 写真上部の栄町、新栄町、右上の (写真上 昭和三十三年、 金沢、 写真下 昭和四十八年六月八日撮影)

な から十二日よりやや早く「つゆ明け」は平年並 生しないとしていますが、一時的な豪雨に襲われた場 合は災害が発生しない では、ことしの「つゆ入り」は平年の六月十一日 みの七月十 込みと予報しています。この時期になると、 七日から十 とはいえません。 八日か ゃ 新潟気象台 や遅れる見