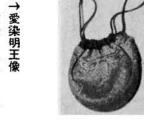

### 愛染明王像は、

頃であった。

のである。 葵の紋所の刺しゆうが あり、妙徳院拝領の これを収める袋は、

厚さ二疹のうるし塗り臨んだもの。直径六疹 極めている。 刻したもので、 の神々愛染明王々を彫 金細工で、織物と武勇 木製容器の内側に切り 常に甲に納めて戦いに 信玄が守り本尊として 精巧を 14

市計画に、 いと思った。

域は、 ルは、 ◇…初 るといった感じである。 街路は広く、 だけに、近代的な美しい街である る東南アジア経営の拠点であっ 街だが、英国の百年にわた