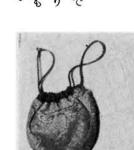

### 愛染明王像は、

頃であった。

のである。 葵の紋所の刺しゆうが あり、妙徳院拝領の これを収める袋は、

厚さ二疹のうるし塗り臨んだもの。直径六疹 極めている。 刻したもので、 の神々愛染明王々を彫 金細工で、織物と武勇 木製容器の内側に切り 常に甲に納めて戦いに 信玄が守り本尊として 精巧を 14

市計画に、 いと思った。

域は、 ルは、 ◇…初 るといった感じである。 街路は広く、 だけに、近代的な美しい街である る東南アジア経営の拠点であっ 街だが、英国の百年にわた