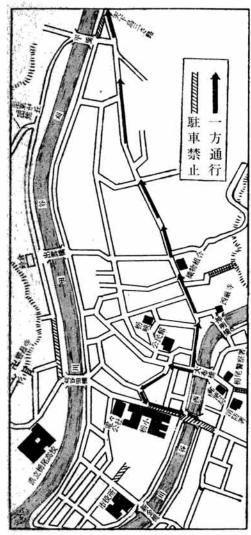

冬期間交通規制図

### 谷内通 9 は 方通行

規制期間

イブインまで。

12月20日 - 45年3月31日まで。

駐車禁 止 区 域 を増加

通が渋滞する時期 とですが、道路交 本格的な降雪期 毎年のこ 産路まで。②大布橋→土々町三差 ①大布橋→下谷内方面→天下島三 →大町まで。 路まで。③土々町三産路→栃小前

12月20日から――

には通行が可能になります。 溝工事のため、 んが、この規制が実施されるまで なお、 下谷内通りは、 大型車は通れませ 現在流雪

⑤小貫地内の中越運送前からドラ ④栃尾小学校前通り。

③金町の市車庫入口線。 ②刈谷田川左岸堤防線の、 ①刈谷田川右岸 (金沢、平線) 駐車禁止 ら天下島三差路まで。 金沢、大倉線入口まで。 平橋か 0

ح

特に交通渋滞の激しい所や、

昨年とほど同様ですが

ことになりました のとおり実施する 二月二十日から次

の交通規制を、

も市街地の冬期間

止か所が増加されました。 に支障のあるところなど、

一方通行

たゞし、降雪や融雪の状況によ

▽受験資格

女子で次に該

当する者。

▽採用予定人員 保母 課へ手続きをしてください。

六名