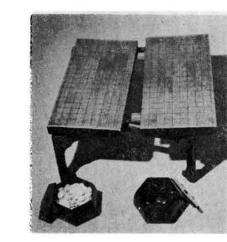

ころ基盤々と名づけられた。

黒柿の折たゝみ式になっている。 一度さえ心にかかる 全体は二枚の組合わせ盤で、脚も 碁盤の目は、一つ一つ黒柿をはり かつて良寛が栃尾に遊び 富川家愛用の甚難、 その後この碁盤はりから 碁盤からりころり とちうの町 寄木細工で

する機会を得ました。

私には初めての海外旅行

めをいたゞき、議長ともども祝祭

二〇〇万人のうち八〇%を占め、

◇…シンガポー ばな建物であった。

ルの華僑は、

開会のテープを切らせてもらっ

た

中国総商館というのは、

その名

ど関係者四十三名が出席し、

私は

華僑が実権を握る

←からころ碁盤