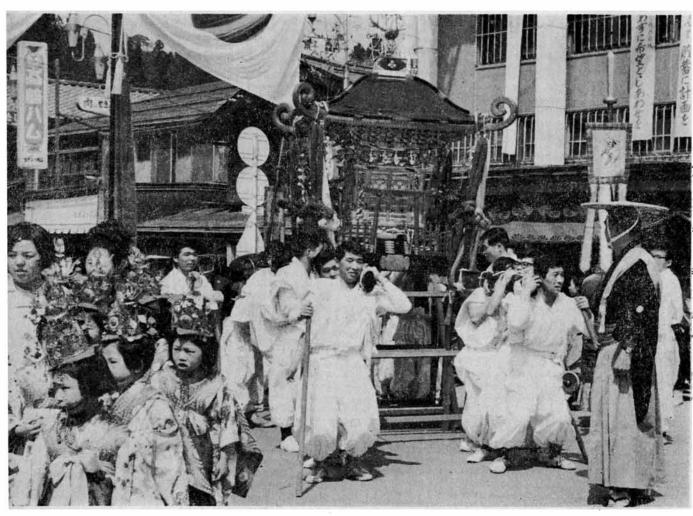

新潟県栃尾市役所

(02585) 2 -2151

4月は市内各地の神社で春まつりが行なわれます。中でも4月26 7日の栃尾諏訪神社の春まつりはその代表です。

厄(やく)男による"みこし"の渡御、稚児、鷹匠(たかしょう )、奴振り、傘ぼこ、道祖神(てんぐ)など古式ゆたかに大名行列

が町内をねりあるき、まつり気分を盛り上げてくれます

諏訪神社は、栃尾開びやく以来の鎮守といわれていますが、この大名行列の起源は、はっきりしま せんが、江戸中期以降だろうといわれています。以前は秋葉神社で行なっていたものを、明治維新後 神仏分離によって明治5年から諏訪神社で行なわれるよう

になったもです。この行列も以前は26、7の2日間行なわ れていましたが一昨年あたりから、参加者が少なくなった ことなど、いろいろな事情から1日になってしまいました 近年各地で新しい"まつり"が行なわれています。こう したなかで、この伝統ある古式ゆたかな祭礼行事をもっと たいせつにしたいものです。

No. 137

郵便が番号制に っせいに「郵便番号制」を採用す 郵政省は、七月一日から全国

の受持区域につけら れは、全国の配達局 ▼郵便番号とは ることになりました