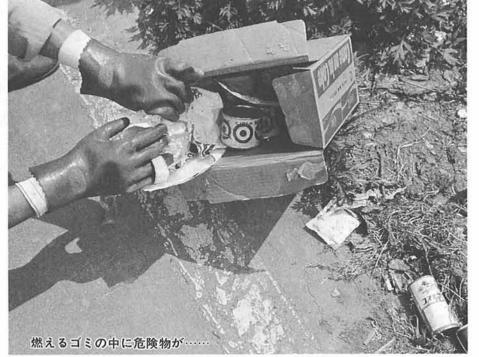

場は普段の何倍もの燃料が必要となり悲鳴を上げてい 5 は 三、燃えるゴミと危険物の区別 天日に千 ゴミ焼却場では、重油を燃料に使っていますが、 したり 危 険物収集日に出す ようにして下 ま夏 3

Ł 少しくらいならと安易に考えないで、 因となります。 燃えるゴミの中に危険物を入れると焼却炉の故障の原 埋立処分場でカラス公害を引き起こします。 また、 危険物の中に燃えるゴミを入れる キチンと区別して

下ない。