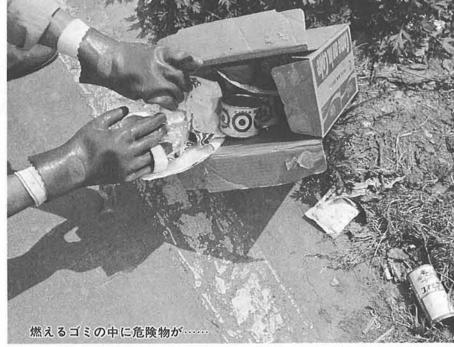

場は普段の何倍もの燃料が必要となり悲鳴を上げてい 5 は 三、燃えるゴミと危険物の区別 天日に千 ゴミ焼却場では、重油を燃料に使っていますが、 したり 危 険物収集日に出す ようにして下 ま夏 3

Ł 少しくらいならと安易に考えないで、 因となります。 燃えるゴミの中に危険物を入れると焼却炉の故障の原 埋立処分場でカラス公害を引き起こします。 また、 危険物の中に燃えるゴミを入れる キチンと区別して

下ない。