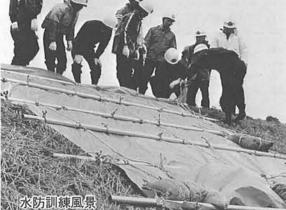

#### 分団が参加します。 年度信濃川水防演習に消防団第三 先(大河津橋上流)で昭和六十三 みなさんのまわりに危険な所はな 視警戒を実施し災害に備えます。 雨量の状況に応じ、 の合同巡視をおこないました。 関係町村と信濃川の重要水防箇所 事務所大河津 され二十日には建設省信濃川工事 しよう。 か、 消防本部では、 豪雨には、 しょう。 六月五日には大河津五千石地 梅雨期を前に確かめておき 次のことに心がけま 出張所と寺泊町ほか 団と合同により 危険箇所の巡 主

故があります。 0 難事故に十分注意しましょう。 0 力さけましょう。 になることがあります。 落石や土砂崩れなど思わぬ事 河川は増水し、 不必要な外出は極

う。

ところでは、

早めに避難しましょ

0

崖崩れ、

山崩れの恐れのある

では、