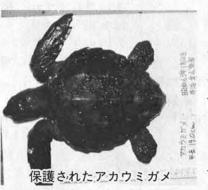

されました。 ミガメの赤ちゃんが金山海岸に漂一月十二日の朝、一匹のアカウ このアカウミガメの赤ちゃんは 水族博物館に届けられ保護

水族博物館の水槽に収容してから られた時は衰弱し切っていました。 は魚を細かくした流動食にビタミ 等のため、 善意に 社会福祉事業に役立てて と次の方々から善意の寄付 有効適切に使わせて 感謝

お礼の気持ちを込めて、恵まれのご厚情に対する感謝と葬儀の 母(解良スギさん)の生前中の お礼の気持ちを込め 上片町の解良敏雄さん 敦ヶ曽根の田村龍一さんより (田村宇平治さん) の生前中 がとうございました。

どの赤ちゃんで、海岸に打ち上げ

体重1kgの生後一年ほ

(1月15日~2月14日窓口届出•敬称略)

ゃんを大切に育て成長を身守って だるほど元気になりました。 やりたいと思います。 ようになり、今では係員に餌をね これからもこのウミガメの赤ち

海技免状をお持ちの<br />
皆さんへ 引換え手続きを忘れると免状

が失効します。

免状に引き換える手続きが必 **校免状をお持ちの方は新しい** なお引換え期間は、 昭和58年4月29日以前の海