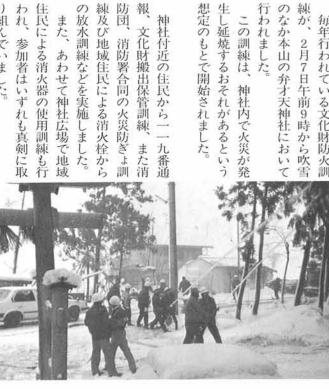

展覧会は四月五日まで行われて 主な入選者は次のとおり 力作揃いの作品を是非

> 山(弁才天神社)において 文化財防火訓練を実施

神社

想定のもとで開始されました。 練が、2月7日午前9時から吹雪 のなか本山の弁才天神社において この訓練は、神社内で火災が発 毎年行われている文化財防火訓 し延焼するおそれがあるという