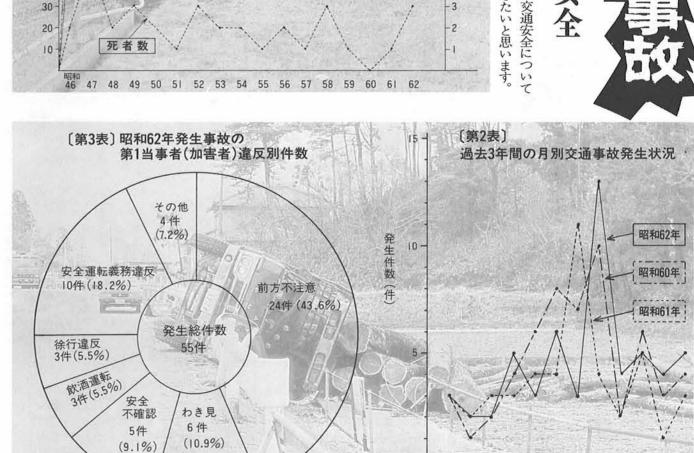

#### [第4表]昭和62年発生事故の第1当事者(加害者)及び 第2当事者(被害者)年令層別件数

(第1当事者) 25 20 15 (第2当事者) 10 15 20 10 25 30 (才) 10 11 ~ 15 16 ~ 24 25 ~ 29  $30 \sim 39$ 40 ~ 49 (自損事故2件含む) 50 ~ 59

当銀敏雄氏(荒町)

町

助役に

当銀敏

を再任

現助役の当眼改進モースで、る二月五日の臨時町議会において、 意を得、 二月十五日付け で選任さ

も町政執行にご尽力いただきます。 昭和六十三年 一期八年に引き続き、 一月十四日をも これから 30

〔第5表〕路線別事故発生件数 25 □□□ 昭和62年 20 昭和61年 15 10 国道402号線 |長岡·寺泊線 新潟·寺泊線 郷本·桐原停車場線 弥彦·岩室線 与板·寺泊線 町道 国道四〇二号線 国道一一六号線 路線名 県道長岡·寺泊線 られたことで 牲になっています。 事故のない、明るい住みよいなおいて交通規則を正しく守り、 光客の利用する車 傾向にあります。 交通事故は他人事ではありません。 全線開通となるため、 なると気が緩みがちになるためか事故も増加する 運転者として、 全国では昨年一年間で九、三四七人の方が輪禍の犠 これらの統計数値をみて、 村の人口に匹敵するものです。なっています。この数は、ちょ かかるかわかりません。 明るい住みよい町にするため皆さんの則を正しく守り、寺泊町を悲惨な交通 国道116号線 歩行者として、 両が多数入り 開西方面より 本年の夏には北陸自動車道が これから春を迎え暖か みなさんはどう受け ちょっとした一つ 込む それぞれの立場に 何時貴方の身に 町民の皆さん、 地理不案内な観 ことが予想され

値をあげてみまり 計 した。 これらを見 みる交通安全

2 3 4 5 6 7 8 9 10 11 12 (月)

ながら、 みなさんもそれぞれの立

場でもう一度、交通安全につい

お考えいただきたいと思います。 5人

を見ていただくとおわかりのよう

という結果となりまし

次の表

死者三名、

傷者七十九名 した。

交通事故の発生状況は発生件数五

昭和六十二年の寺泊町における

までは、

ほぼ順調に減少してきま

五七名をピークに、昭和五十四年

件数一一七件、死者五名、

傷者一

記録となった昭和四十七年の発生

本町における交通事故の最悪

は死亡事故二件、

と減少の繰返しという状態が続い したが、昭和五十五年以降は増加

そして昭和六十二年に

[第1表] 交通事故発生件数・死傷者の推移

負傷者数

交通事故撲滅への防止活動をさか

警察・各関係団体等協力のもと このような状況下において、

んに展開していますが、

人ひとりの協力がなけ

ればとう みなさん

160

150

140

発生件数(件)·負傷者数(人)

60

50

40

今回はここにいろいろな統計数

事故でありました。

発生件数

こ高齢者が被害者となる特徴的な

国的にも発生率の高い若者事故

最近、

特に死亡事故として

した。

この二件の死亡事 三名の方が亡く