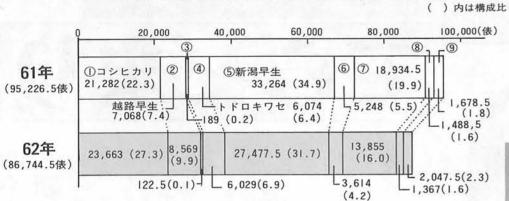

おける質的向上をみることができました。

水田農業確立対策と相応して良質米への指向

米の出荷状況についても、

の達成率をみたとともに、団地化転作の進展等転作に みにより二六六・二hの目標面積に対し一〇二、二% ましたが、農業者のご理解並びに集落ぐるみの取り組

者のみなさんのご理解により、

た良質米の出荷数が増加し、

その成果を上げました。 コシヒカリを中心と.

# 61.62年產米品種別出荷状況

(4.2)③越みのり・ホウネンワセ ⑥はつこしじ ①その他うるち

⑧こがねもち

俵)の配分数量となり ・うるち米 三二五俵)

とともに、農業者のみなさん、農協、町が一体となりと厳しい施策の実施が予想されます。目標面積の達成 より効果的な、 はじまっ 当町の新しい時代に向けた水田農業の確立に努力 たばから の水田 実益的な営農体制づくりに取り 農業確立対策、 目標面積の達成対策、今後も一段 昭和63年度は