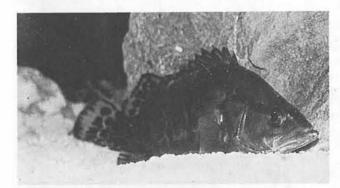

ケツギョ(鱖魚)

チンチュウリン (珍珠鱗)

からゆずりうけた親魚から生 工芸品の文様 していただ

のことで 日本にはこのよう と真珠をつけた くることが大

チュウリン(珍珠鱗)」が新しく仲間入り 中国の淡水魚 「ケツギョ(鱖魚)」

玉 珍魚が 闰 と金魚

族博物館だよ

1)