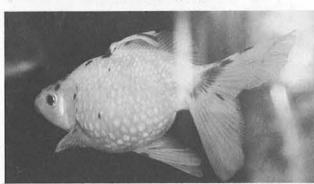

ケツギョ(鱖魚)

チンチュウリン (珍珠鱗)

からゆずりうけた親魚から生 工芸品の文様 していただ

のことで 日本にはこのよう と真珠をつけた くることが大

チュウリン(珍珠鱗)」が新しく仲間入り 中国の淡水魚 「ケツギョ(鱖魚)」

玉 珍魚が 闰 と金魚

族博物館だよ

1)