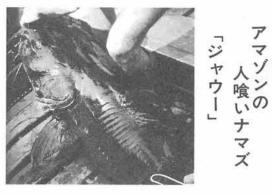

在は「個室」

してい

いわれます 後ですが、 種です。 横腹を食い 恐れられて 暴で現地では 身をえさにしています。 アマゾン川に生息するナマズの 示された「ジャウー」は、 いわれます。 現在、 メに似ており、 体の色は黒で、 日本海側の水族館では初めて展 も同じ水槽に 体長は80 ㎝、 体重50kg近くになると 大きくなると体長3 ちぎる ます 「人喰いナマズ」 いた別のナ 小魚や魚の 正面から見ると 体重30kg前 性格は凶 のジャ て飼うズウ 南米 切り E m 0 -