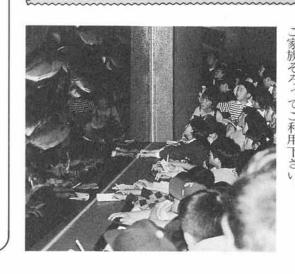

# 新しい町議会議員 22名決まる

新

15,062

立候補者届出 抽選会場

寺泊町議会議員一般選挙は、

去る

定数が22名となってはじめての

4月21日に告示されました。

人3人で、 栄えの当選をされた議員の皆さ人が誕生いたしました。 場において当選証書の附与を行い 日の午前9時より選挙会を開催 じめてであります。 和22年の統一地方選が実施されて から今回で11回目ですがこれがは 当選された方は、 町の選挙管理委員会では4月 立候補者の当選を決定すると 翌27日午前10時より、 特に今回は女性議員 現職19人、

議

に寺を建てて常禅寺と号した。

能登から越後へ移った真

に能登の兵乱を避けて越後へ移り