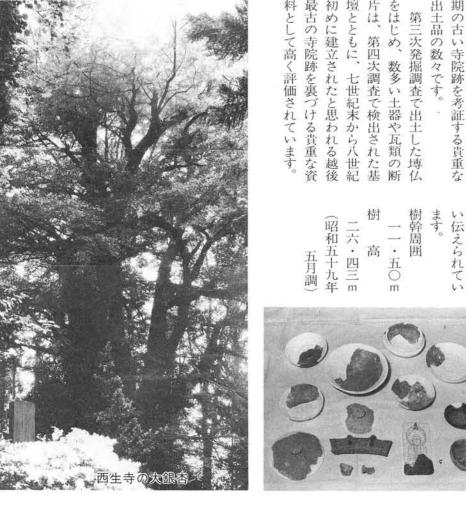

## 横滝山廃寺跡出土品を町文化財に指定 野積西生寺の大銀杏

の度町の文化財に指定しました。 跡出土品及び西生寺の大銀杏をこ 議会より答申のあった横滝山廃寺 教育委員会では、文化財調査審

●横滝山廃寺跡出土品(有形文化財) 四次にわたる発掘調査で、

料として高く評価されています 最古の寺院跡を裏づける貴重な資 壇とともに、七世紀末から八世紀 をはじめ、数多い土器や瓦類の断 初めに建立されたと思われる越後 片は、第四次調査で検出された基

## ●西生寺の大銀杏 (記念物)

芽し繁茂したもので、樹齢八百年といわれています。 れば親鸞聖人が西生寺参詣の折、地に挿された杖が発 乳不足の婦人がこの木の垂下する気根を削り、煎 西生寺境内弘智堂前にそそり立つ老樹で、寺伝によ