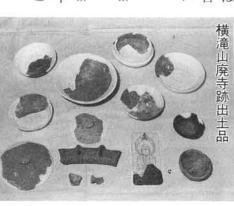

## 横滝山廃寺跡出土品を町文化財に指定 野積西生寺の大銀杏

の度町の文化財に指定しました。 跡出土品及び西生寺の大銀杏をこ 議会より答申のあった横滝山廃寺 教育委員会では、文化財調査審

●横滝山廃寺跡出土品(有形文化財) 四次にわたる発掘調査で、

料として高く評価されています 最古の寺院跡を裏づける貴重な資 壇とともに、七世紀末から八世紀 をはじめ、数多い土器や瓦類の断 初めに建立されたと思われる越後 片は、第四次調査で検出された基