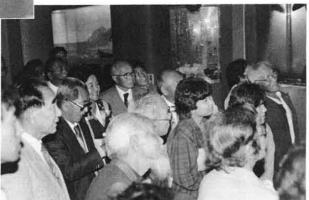

挨拶する中島町長ようこそ!とねぎらいをこめて

ろこんでおられました。

い想い出になりました。」と大変よ

中島町長のあたたかい歓迎を受

一行は「とってもきれいな水

は高度のものが揃って

# ブラジル移住県人会のみなさん

の一行が水族博物館を訪ずれまし ブラジル新潟県人会

おられ、 当町の初代水族館を観られた方も 年ぶりに郷里の土をふんだ人や、 のであります。 長以下20名で弥彦神社参拝をかね て里帰りしたもので、 一行は、新県庁舎の完成を祝っ 寺泊水族博物館を訪ず やテッポウウオの餌とり射撃 大変なつかしんでおられ 一行の中には、 ルの餌づけシ 原沢文夫会 れたも 60

2部に73点の出品があ 品が第1部に27点、第 の腕によりをかけた逸 活躍された杜氏さん達