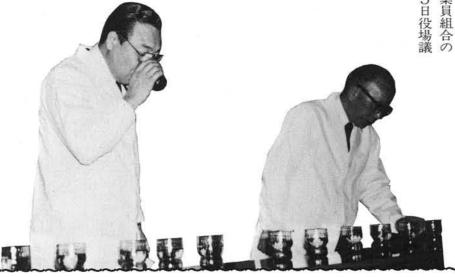

### 昭和60年度新清酒品評会

◆第一部(吟醸酒)優勝は 白龍 藤 哲 弥さん 加

越乃寒梅 ◆第二部(市販向優良原酒) 古川原行雄さん

ペテラン審査員をお迎

その道の

厳正に審査が

1なわれ、その結果、

一部では白龍の加藤

んをはじめ、 議長盃をそれぞれ獲得 醸造試験場広井場長さ

長盃を、

また第2部

弥さんが見事優勝

は越乃寒梅の古川

雄さんが優勝されて

年に比べ、酒造りには 環境的に恵まれており たものも平均的に品質 **査長は講評において、** 今年は異常寒波で例 審查終了 本日出品され 後、 広井審

話されておりました。と

## 腕によりをかけた逸品 二〇〇点がズラリ

場で開催されました。 新清酒品評会が、4月5日役場議 恒例の寺泊町酒造従業員組合の

今年も、全国各地で

対面? ことのほかの喜びようで の「ピラルク」「ピラニア」などと るなどして楽しい一時を過され ニア釣りをした体験談を披ろう アマゾン河で棒切れを使ってピラ など興味深く観覧、アマゾン水槽

▶ご対面!ブラジル産の魚をなつ

# ブラジル移住県人会のみなさん

の一行が水族博物館を訪ずれまし ブラジル新潟県人会

おられ、 当町の初代水族館を観られた方も 年ぶりに郷里の土をふんだ人や、 のであります。 長以下20名で弥彦神社参拝をかね て里帰りしたもので、 一行は、新県庁舎の完成を祝っ 寺泊水族博物館を訪ず やテッポウウオの餌とり射撃 大変なつかしんでおられ 一行の中には、 ルの餌づけシ 原沢文夫会 れたも 60

2部に73点の出品があ 品が第1部に27点、第 の腕によりをかけた逸 活躍された杜氏さん達