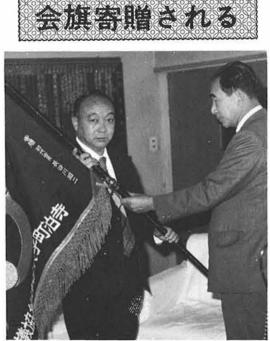

供連絡協議会に会旗が寄贈されま 小川町の長谷川昭二さんから、 子ども達の健全な育成を願って、

りっぱな町づくりのために、がく した。 ばってほしい」と話しておられま 子ども会も現在十 これを機会に 八団体と全町

責任感が強く、町を愛する なってほしいと願い会旗を寄贈さ 町を愛する子供に 常日頃」 より子 そして

した。 長谷川さんは、

子 に広がりつつあり、 れたものです。

高くなっています。 また税収においては、対前年比 17.1%の伸びとなり、収入率98.3 %と前年を0.2%上廻る収入率をあ げることができましたのは、町民 各位の理解と協力によるものと心 から感謝いたしております。 歳出では、普通建設事業(主な