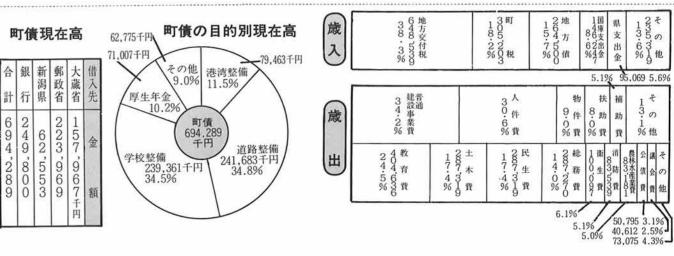

のでした。

例

納

付

昭和 52年度

歳入 16億9,487万7千円

昭和52年度一般会計の決算では、 歳入16億9,487万7千円、歳出16億 4,998万5千円、継続費逓次繰越金 97万円であり、繰越金4,392万2千 円となりました。

歳入面では、別表構成のとおり 地方交付税の依存度が依然として

供連絡協議会に会旗が寄贈されま 小川町の長谷川昭二さんから、 子ども達の健全な育成を願って、

りっぱな町づくりのために、がく した。 ばってほしい」と話しておられま 子ども会も現在十 これを機会に 八団体と全町

責任感が強く、町を愛する なってほしいと願い会旗を寄贈さ 町を愛する子供に 常日頃」 より子 そして

した。 長谷川さんは、

子 に広がりつつあり、 れたものです。

高くなっています。 また税収においては、対前年比 17.1%の伸びとなり、収入率98.3 %と前年を0.2%上廻る収入率をあ げることができましたのは、町民 各位の理解と協力によるものと心 から感謝いたしております。 歳出では、普通建設事業(主な

ものとして本山保育所新築、夏戸

小学校改築、山ノ脇小学校屋内運 動場改築、町道改良舗装整備、宅 地造成、土地造成など)に34.2%、 人件費30.6%、物件費9.0%などと なりました。

これら決算については、町議会 で決算審査特別委員会を設置し、 慎重な審査を行い、9月定例会で 認定されました。