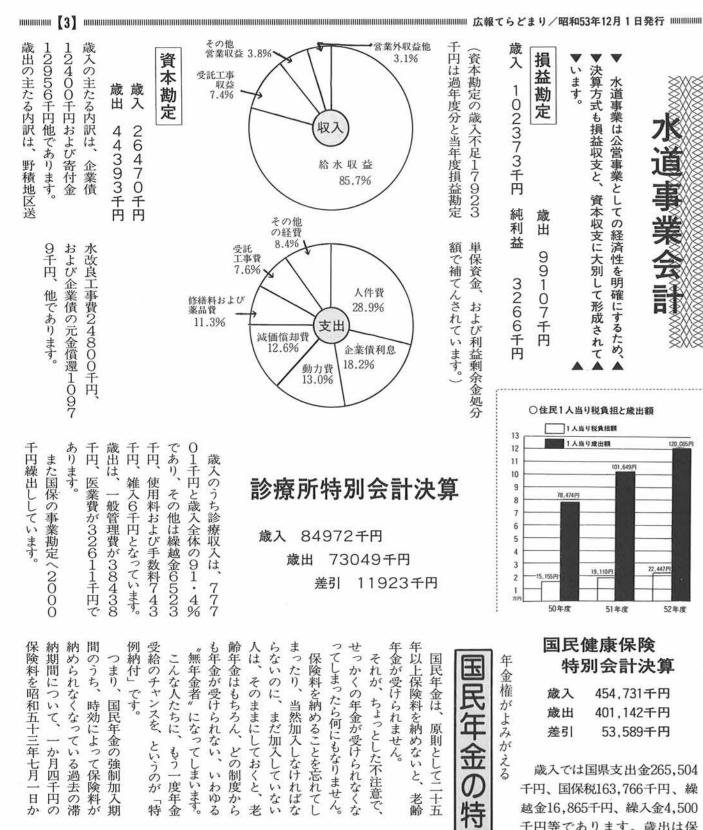

のでした。

例

納

付

昭和 52年度

歳入 16億9,487万7千円

昭和52年度一般会計の決算では、 歳入16億9,487万7千円、歳出16億 4,998万5千円、継続費逓次繰越金 97万円であり、繰越金4,392万2千 円となりました。

歳入面では、別表構成のとおり 地方交付税の依存度が依然として

供連絡協議会に会旗が寄贈されま 小川町の長谷川昭二さんから、 子ども達の健全な育成を願って、

りっぱな町づくりのために、がく した。 ばってほしい」と話しておられま 子ども会も現在十 これを機会に 八団体と全町

責任感が強く、町を愛する なってほしいと願い会旗を寄贈さ 町を愛する子供に 常日頃」 より子 そして

した。 長谷川さんは、

子 に広がりつつあり、 れたものです。

高くなっています。 また税収においては、対前年比 17.1%の伸びとなり、収入率98.3 %と前年を0.2%上廻る収入率をあ げることができましたのは、町民 各位の理解と協力によるものと心 から感謝いたしております。 歳出では、普通建設事業(主な

ものとして本山保育所新築、夏戸

小学校改築、山ノ脇小学校屋内運 動場改築、町道改良舗装整備、宅 地造成、土地造成など)に34.2%、 人件費30.6%、物件費9.0%などと なりました。

これら決算については、町議会 で決算審査特別委員会を設置し、 慎重な審査を行い、9月定例会で 認定されました。