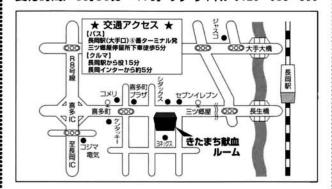

# ·十献血尼飞協力を!"

#### ~特に平日のご協力をお願いします。~

例年3月中旬から4月にかけては、協力者の減少により 血液が不足します。

きたまち献血ルームは12月31日と1月1日を除く毎日開設しています。皆様のご協力をお願いします。

また、輸血を必要とする患者さんに安全性の高い血液をお届けするため、400mL献血、成分献血のご協力をお願いします。

【長岡きたまち献血ルーム】 長岡市喜多町1113-1 受付時間/9時30分~17時 フリーダイヤル 0120 - 056 - 339