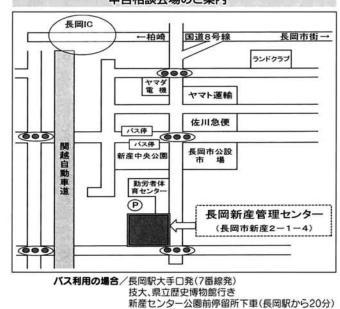

## 1.申告会場の変更

「長岡税務署」から「長岡新産管理センター」に変更! ◎本年は長岡新産管理センター(長岡市新産2-4-1)において、所得税・ 個人事業者の消費税・贈与税の申告相談の他、災害関連の申告相談も実 施します

期間 2月7日月から3月15日(火) 時間 午前9時~正午·午後1時~午後3時30分

◎中途退職や医療費控除などによる還付申告の相談は、昨年同様「ながお

か市民センター」で行います。

期間 2月1日以から3月15日以 時間 午前9時30分~正午·午後1時~午後3時30分