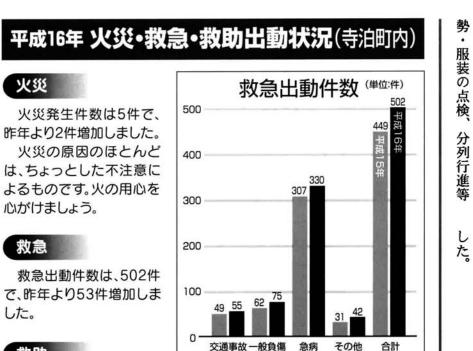

⑨所得税が還付となる方は、還付金振込先の口座番号

救助

した。

救急

火災

救助出動件数は、11件で、昨年より5件増加しました。

| 種 別          | 期別 | 納 期         | 705    |
|--------------|----|-------------|--------|
| 固定資産税        | 4  |             |        |
| 国民健康保険税      | 11 | 2月16日~2月28日 | 19(土)・ |
| <b>丫護保険料</b> | 11 |             | 19     |