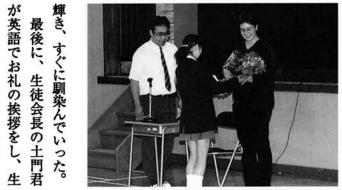

- 子供(小学生以下)一、二〇〇円
- ▽申し込み 参加料を添えて、役場企画
- 開発課へ(7月6日~ 13日)申

| で、            | スー            | めけ            | 校出            | じて            | 英語            | 午        | た。 | 5<br>E         | イオ             | 歳)            | 交換             | ]             | 聖徳            | 4            |
|---------------|---------------|---------------|---------------|---------------|---------------|----------|----|----------------|----------------|---------------|----------------|---------------|---------------|--------------|
| 日             | ジ             | は緊張           | 一徒            | 交法            | 旧授業           | 後        |    | 25             | シズ             | が、            | 公留堂            | 「スニ           | 寺             | 月            |
| 中の            | さ             | 版し            | 0             | 死し            | 来に            | 午後から2時間、 |    | 山本             | クラ             | 外             | 子生             | ナイ            | 窪             | 5            |
| 印象            | んが            | た様            | 交流            | た後            | 参加            | 2<br>時   |    | 校を             | ź              | 山哲            | スー             | 中の            | 沢真            | 2<br>ケ       |
| で、日本の印象やドイツの高 | スージーさんが流暢な日本語 | めは緊張した様子だったが、 | 校生徒との交流を行った。初 | じて交流した後、体育館で全 | 英語授業に参加し、授業を通 | 間、       |    | 5月25日本校を親善訪問され | イオンズクラブ)のご紹介で、 | 歳)が、外山哲夫様(寺泊ラ | 交換留学生スージーさん(17 | ームステイ中のドイツからの | 聖徳寺(窪沢真一様方)にホ | 4月から2ケ月間、荒町の |
| 1             | る             | こうよ           | 5             | 育             | 授業            | 1        |    | 訪問             | い紹             | 14<br>(±      | -20-           | "             | 方             | уч<br>ж      |
| の             | 山本            | たが            | 15            | 間で            | 来を            | 1年生の     |    | 回さ             | 介で             | サ泊            | <i>к</i><br>(  | から            | に             | <b>元</b> 町   |
| 高             | 語             | •             | 初             | 全             | 诵             | 0        |    | n              | •              | ラ             | 17             | Ø             | 朩             | Ø            |

1998 (нто) 7.1 🖤

校生活の様子・将来の夢など を語り始めると、 生徒の目は

会は終了した。 和やかな雰囲気の中で、 徒会役員から花束が贈られ、 交歓

視野で自分だけの狭い世界に 悩み、同じ様な夢を持って精 同世代の青少年が、 見つめ直すよい機会となった。 ではなく、それぞれが自己を 閉じこもりがちな生徒にとっ 中で育ち、髪や瞳の色も違う ては、国際交流になっただけ ることによって、とかく狭い 一杯生きている姿に直接接す く異なる歴史や風土・文化の 短い時間ではあったが、 同じ様に 全