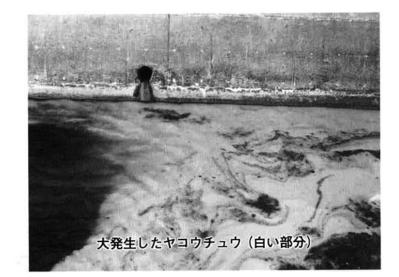

寺泊の海に 大発生した

# プランクトン ヤコウチュウ(夜光虫)

山径一 で を採集 話題になっ 一帯に 五月 た透明の魚の卵のト した。 専門家 モン 呼ばれる微小な原 顕微鏡で 多く 0 0 ほどの 末 色になるも 寄ってきた 潮ではない 海面が帯状に 数日後、 したところ の方から 集まると淡 西風で ク 寺泊の沿 たことが 水族博 調べ 、球形を 色に染 た

> 物のヤコ られ、 動物の がは 今回、 動物のヤ きな 幼生の 7 0 7 F O 細胞か 0 ウチ ユ 2 食物連鎖の ウ 2 らで 動物の て欠 る ウだとわかり とは自分で き 動物や甲 小な生物 などの 基本で た原生 0 くこと τ 境に位置 τ 43 ク も弱 る生

よっ 寺泊で大発生した原生動 た一本の鞭毛を は日本各地にみ で 夜光虫 で刺

つ渦篇

とが コウ た 原形質と呼ばれ F ウ の赤瀬現 る C 0 潮を \*が見られ が淡紅色 船地方で L つくる

とも で 仲間などで 時には何億 囲ま する た近 など 0 水の もの T Ь 飼育 酸素が これら σ ま 同じ渦鞭毛虫 τ 育されてい ため有害な 大量に死亡 破害を る赤潮の 少なく が異常 こに養殖 地の研 出す