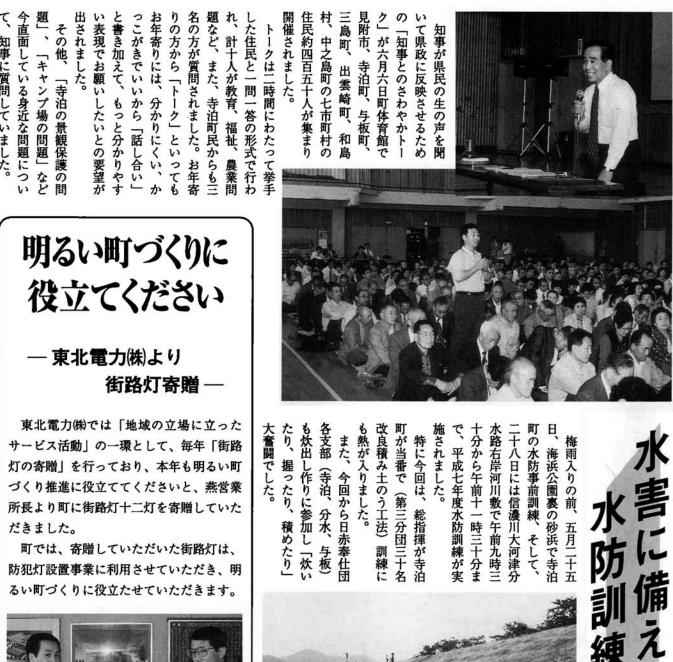

7月16日~7月31日

| 国内外に最近地震が発生し被害  | 家屋の倒壊により |
|-----------------|----------|
| も拡大しています。       | 火災も発生、地元 |
| そんなおり、いざというときに  | 住民の消火栓から |
| 備えて山田集落の方々の協力で各 | の放水、消防団は |
| 種の実践さながらの訓練を実施し | 防火用水、消防署 |
| ました。            | はタンク車から放 |
| 当日は、天候に恵まれ、六月十  | 水訓練も合わせて |
| 八日(日)午前九時、寺泊近海に | 行われました。  |
| おいてかなり強い地震が発生し、 | その後、集会場  |
| 住宅等の倒壊が発生したとの想定 | 脇広場で、消火器 |
| により、ただちに災害対策本部  | の使用訓練も行わ |
| (山田集落現場本部)を設置、引 | れ実践さながらの |
| き続き、津波が襲来するとの情報 | 訓練でした、参加 |
| により、山田集落の皆さんが至急 | 者一人ひとりが、 |
| 避難を開始するよう避難勧告を本 | 訓練開始から終了 |
| 部長より発令、これを山田集落の | まで、真剣に取り |
| ポンプ小屋の脇に取り付けてある | 組んでいる様子が |
| 集落専用のサイレンを鳴らし、一 | 見られ内容の充実 |