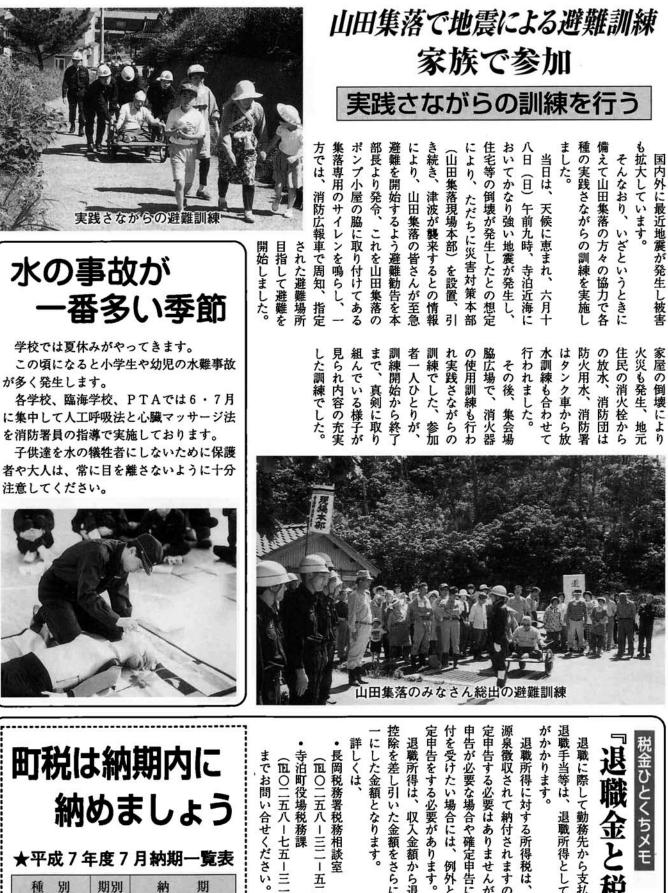

7月16日~7月31日

| 国内外に最近地震が発生し被害  | 家屋の倒壊により |
|-----------------|----------|
| も拡大しています。       | 火災も発生、地元 |
| そんなおり、いざというときに  | 住民の消火栓から |
| 備えて山田集落の方々の協力で各 | の放水、消防団は |
| 種の実践さながらの訓練を実施し | 防火用水、消防署 |
| ました。            | はタンク車から放 |
| 当日は、天候に恵まれ、六月十  | 水訓練も合わせて |
| 八日(日)午前九時、寺泊近海に | 行われました。  |
| おいてかなり強い地震が発生し、 | その後、集会場  |
| 住宅等の倒壊が発生したとの想定 | 脇広場で、消火器 |
| により、ただちに災害対策本部  | の使用訓練も行わ |
| (山田集落現場本部)を設置、引 | れ実践さながらの |
| き続き、津波が襲来するとの情報 | 訓練でした、参加 |
| により、山田集落の皆さんが至急 | 者一人ひとりが、 |
| 避難を開始するよう避難勧告を本 | 訓練開始から終了 |
| 部長より発令、これを山田集落の | まで、真剣に取り |
| ポンプ小屋の脇に取り付けてある | 組んでいる様子が |
| 集落専用のサイレンを鳴らし、一 | 見られ内容の充実 |