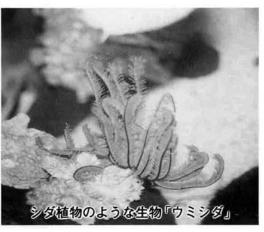

## 植物のような不思議な生物 『ウミシダ』

展」を開催していますが、「海の不思議な生物、無脊、水族博物館では、四月十 、無脊椎動物四月末より

動物と呼ばれる仲間で、

を漂って流れ寄っ の羽状の な動きを ような生

区別は難しからの種の

しろ岩や海底にはえるシ 動物というよ

れる生物

かもしれませんね。生物を探してみるのもおもし を取る様子 んはとて

に振っ

、ます。 しか生