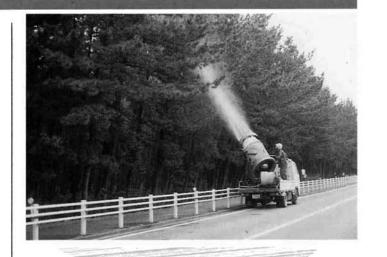

## 海岸保安林の松くい虫防除にご協力ください

新潟県長岡林業事務所及び寺泊町では、本年度、大字寺 泊・大字野積両地区の海岸保安林松くい虫防除を下記のとお り実施します。

海岸保安林の重要性をご理解のうえ、皆様のご協力をお願いします。

| 散布区域                                   | 散布日時                                  | 立入り禁止期間                | 散布方法             |
|----------------------------------------|---------------------------------------|------------------------|------------------|
| 寺泊海岸保安林<br>(新島崎川右岸〜<br>大河津分水路左岸<br>まで) | 6月26·27·28日<br>午前4時30分~<br>午前11時00分   | 6月26日~<br>7月5日         | 地上散布             |
| 野積海岸保安林<br>(大河津分水路右<br>岸〜次郎七川左岸<br>まで) | 6月21日<br>7月12日<br>午前4時30分~<br>午前8時30分 | 6月21日~27日<br>7月12日~18日 | スプレー散布<br>(空中散布) |