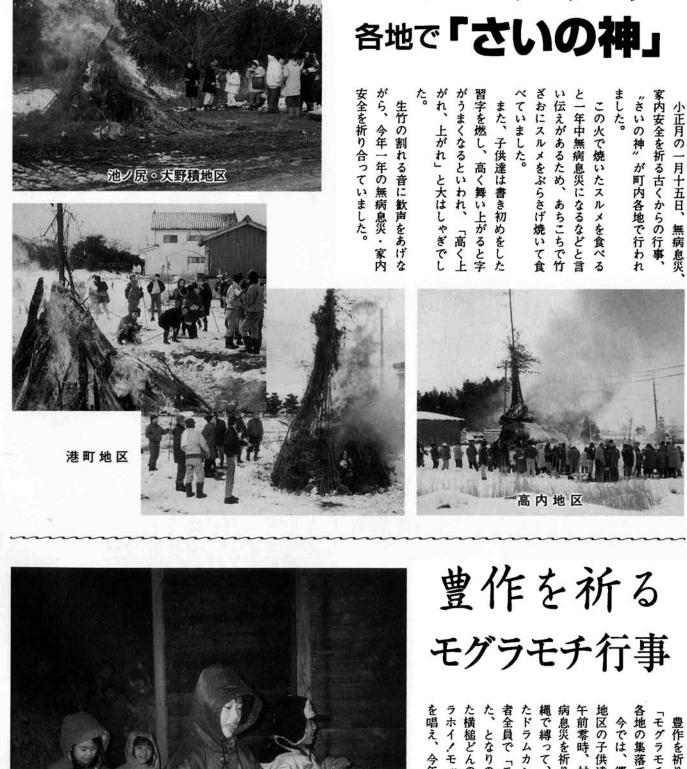

# 良い年でありますように

| 安全を祈り合っていました。がら、今年一年の無病息災・家内 | た。<br>がれ、上がれ」と大はしゃぎでし<br>がうまくなるといわれ、「高く上 | 習字を燃し、高く舞い上がると字また、子供達は書き初めをしたべていました。 | ざおにスルメをぶらさげ焼いて食い伝えがあるため、あちこちで竹と一年中無病息災になるなどと言 | この火で焼いたスルメを食べるました。 | *さいの神* が町内各地で行われ家内安全を祈る古くからの行事、小正月の一月十五日、無病息災、 |
|------------------------------|------------------------------------------|--------------------------------------|-----------------------------------------------|--------------------|------------------------------------------------|
|------------------------------|------------------------------------------|--------------------------------------|-----------------------------------------------|--------------------|------------------------------------------------|