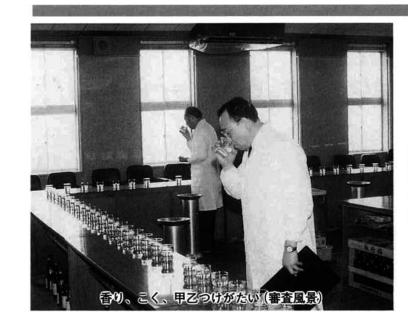

#### 杜氏の意気込み 清酒品評会開催される

幸泊町から全国各地の造り酒 をへ働きに出ている杜氏さんた 方が蔵元の新酒を持ち寄って出 ちが蔵元の新酒を持ち寄って出 ちが蔵元の新酒を持ち寄って出 を業えを競う第四十六回の「清 不年は、三十二の蔵元から一 一五点の吟醸酒が出され、厳正 な審査の結果、優勝は「白瀧」 の高綱強さんが二年連続で受賞 され、準優勝は「麒麟山」の小 越平之烝さん、第三位は「開 され、準優勝は「麒麟山」の小 を変されました。