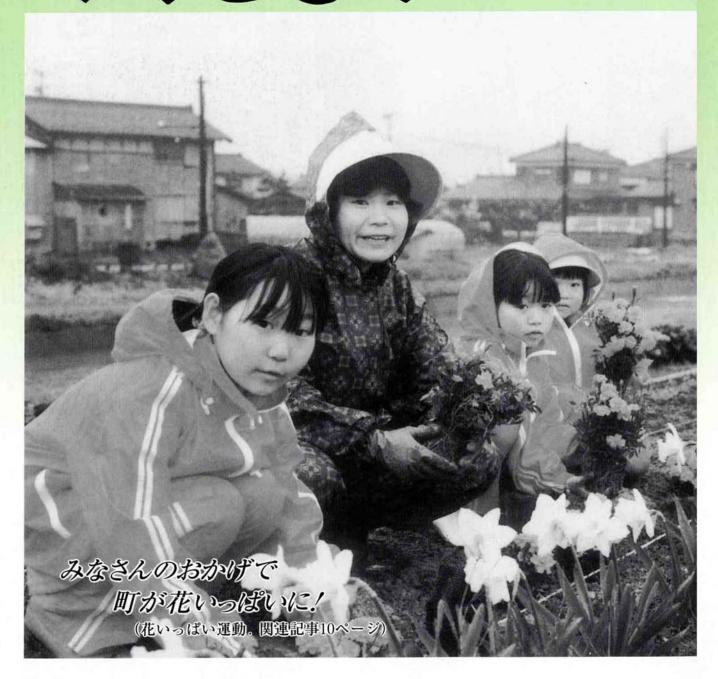

#### 花いつぱい運動

4月24日の日曜日、「観光歓迎塔花壇」「農協前」「水族博物館前」「片町バス停」「体育館周辺」「海浜グラウンド」の 各施設で各種団体を始め、多くの町民が参加し、花いっぱい運動一斉花植えが行われました。

今年で3回目を迎える、一斉花植え。参加者の多くは慣れた 手つきで、花が付き始めたばかりの小さな苗を丁寧に、丁寧に 植えていました。

また、大人にまじって保育所や小学校の小さな子供たちも、 かわいい花が咲くことを願いながらの花植えでした。