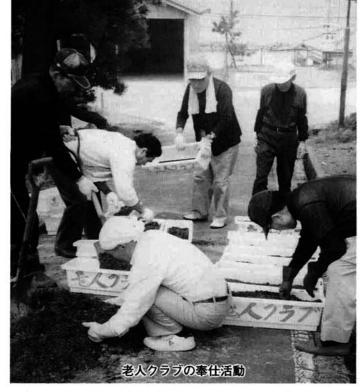

## 生きがい対策の推進

住民参加の地域活動の推進

いえます。識・技能を持った高齢者の多い豊かな社会と 高齢化社会は、一面では豊富な経験や知

くりに努めます。せるよう健康で生き生きと活動できる環境づ業、文化、町づくりなどの幅広い分野で生か業。文化、町づくりなどの幅広い分野で生かまった。