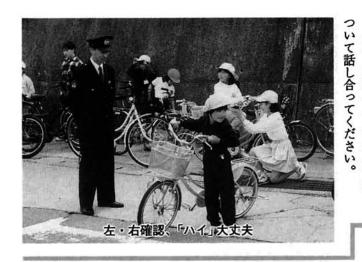

#### 行楽シーズンを前に 交通安全をよびかける!

交通事故に気をつけて 新一年生に 「黄色いワッペン」を

贈呈

校にて「黄色いワッ去る四月十一日、 主式が行われ

金の交通事故が

民 正セ利

子貢栄ツ久明

まちの話題