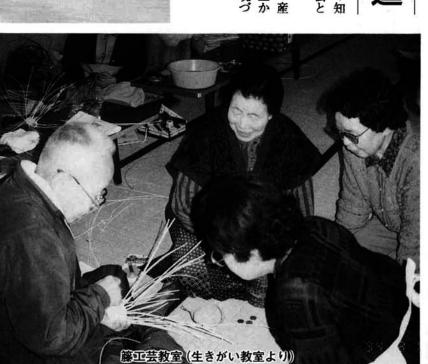

## 生きがい対策の推進

住民参加の地域活動の推進

いえます。識・技能を持った高齢者の多い豊かな社会と 高齢化社会は、一面では豊富な経験や知

くりに努めます。せるよう健康で生き生きと活動できる環境づ業、文化、町づくりなどの幅広い分野で生か業。文化、町づくりなどの幅広い分野で生かまった。