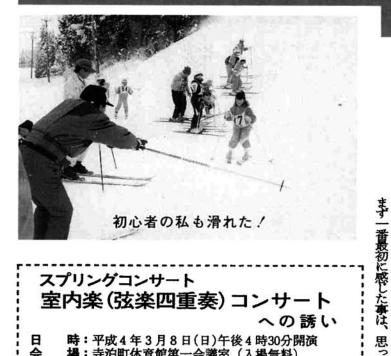

### スプリングコンサート 室内楽(弦楽四重奏) コンサート

時:平成4年3月8日(日)午後4時30分開演場:寺泊町体育館第一会議室(入場無料)

者:「野ばら弦楽四重奏団」(三条市のアマチュア

セミプログループ)

主な曲目:モーツァルト作曲「アイネクライネナハトムジーク」第1楽章・メドレー・「日本の四季」・シューマン作曲「トロイメライ」・ドボルザーク作曲

「アメリカ」第2楽章他 入場整理: 入場数に限りがありますので、入場整理券を発 行致します。寺泊町公民館(☎75—2446)まで