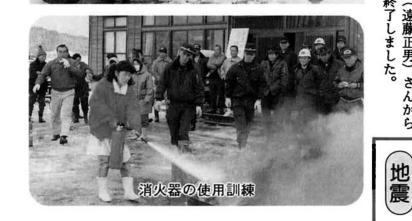

# 町軽井 「常禅寺」 で 文化財防火訓練を実施

訓練が行われました。訓練後、公会堂の人達は消火栓、消防団は小型動力ポップ三台で一斉に放水が行われ、一方では発煙筒の煙が本堂内に充満している中から重要物の搬出保管訓練等、町る中から重要物の搬出保管訓練等、町とれ五十人が見守る中を引きながらの地域のでは外では、対した。住職の通報を受けた寺泊町の消した。住職の通報を受けた寺泊町の消した。住職の通報を受けた寺泊町の消した。住職の通報を受けた寺泊町の消 火したとの想定で防火訓練を実施しま午前九時常禅寺本堂のストーブから出 文化財を火災から守るため、 肌広場では消化器使用訓練、 「常禅寺」を対象に、 (化財を火災から守るため、今年は昔から永く伝え継がれてきた大切な (遠藤正男) 二月九日 (日) 最後には、公会堂 さんから