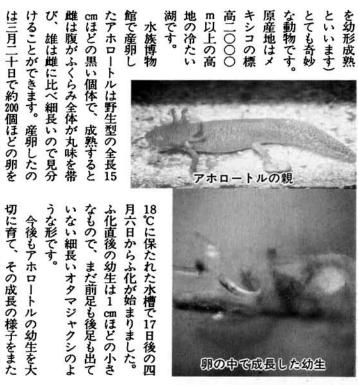

アホロー の愛称で親しまれています)を はアホロー が最近産卵を行 していますが、このアホロ トル(ウー -トルについて紹介 ルー

産み付け

ました。その後卵は水温

お知らせしたいと思っています。

ルの幼生を大

た形) 幼生の形(外えらと尾びれをもっ た幼生の形のままで成熟すること 体に変化しますがアホロートル 変態を行って陸上生活に適した ンダーと呼ばれる幼生(型)につ られた名前です。 ,ホロー 成熟、繁殖する(えらをもっ 両生類の仲間のメキシコサラ のままで水中生活を行い トルとはイモリなどの 一般の両生類 成 は