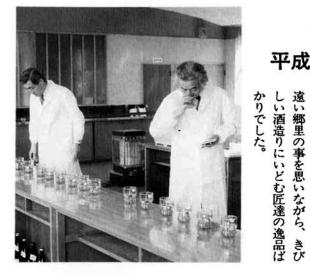

# 杜氏の腕前競う!! <sup>平成3年(第43回)</sup> 一清酒品評会より一

手による酒は千差万別。 点があり、厳正な審査の結果、吟市販向け優良酒の部で五五点の出う年は、吟醸酒の部で一二二点、5日役場議場で開催されました。 ちが、腕によりもれておられる町在 盃を獲得されました。 市販向け優良酒の部では「和楽互さんが見事優勝し町長盃を、また **高三郎さん)の主催により、** 目慢の新酒を持ち寄って優秀性を **職酒の部では「開華」** ·酒造従業員組合 全国各地 う恒例の清酒品評会が、 で をか (組合長 がけてつくった - の力石武司 、に活躍さ 今 議長 深瀧 4 牟 月 Ł