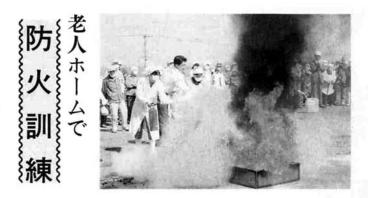

# 「119番」

で訴えたりするだけで、ガチャッと電話を切こんなふうな言葉を絶句したり、ふるえる声 ってしまう人もあります。 「早く来て!」「火事だー」「燃えている」

9番をかけて下さい。消防署では24時間体制 で待機しております。おちついて正しく通報 せん。火事になったら局番をまわさず、 £, して下さい。 どんなにあわてていても、気がせいていて 自分の住所と名前を告げなければなり ŧ

送する等、実戦さながらの緊張し救助隊の出動、負傷者を病院へ搬もとで、通報をうけた消防署員の ホームが合同で、各訓練日和に恵まれ、 定し、 導で、 名と負傷者が一名出たとの想定の 消火・寮母及び職員の皆さんの誘 粤をうけ、訓練を終り から消火器の取扱いについての指 た訓練が行われ、最後に消防署員 た。また、避難の遅れた老人が いました。洗面所からの出火を想 去る、 避難訓練を実施いたしまし 一九番通報・職員の初期 4月19日途午前9時から 各種の訓練を行 消防署と老人 ました。