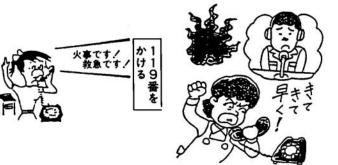

# 「119番」

で訴えたりするだけで、ガチャッと電話を切こんなふうな言葉を絶句したり、ふるえる声 ってしまう人もあります。 「早く来て!」「火事だー」「燃えている」

9番をかけて下さい。消防署では24時間体制 で待機しております。おちついて正しく通報 せん。火事になったら局番をまわさず、 £, して下さい。 どんなにあわてていても、気がせいていて 自分の住所と名前を告げなければなり ŧ

送する等、実戦さながらの緊張し救助隊の出動、負傷者を病院へ搬もとで、通報をうけた消防署員の ホームが合同で、各訓練日和に恵まれ、 定し、 導で、 名と負傷者が一名出たとの想定の 消火・寮母及び職員の皆さんの誘 粤をうけ、訓練を終り から消火器の取扱いについての指 た訓練が行われ、最後に消防署員 た。また、避難の遅れた老人が いました。洗面所からの出火を想 去る、 避難訓練を実施いたしまし 一九番通報・職員の初期 4月19日途午前9時から 各種の訓練を行 消防署と老人 ました。

#### ~~~~ 119番の正しいかけ方 ~~~~ 「火事です」「救急です」—— 火事と救急の区別 ②「町名、部落名」 ③「○○小学校の○側です」-- 目標 ④「私の名前は○○です」― -通報した人の名前 ⑤「今使っている電話番号」--電話番号

## 119番の通報は、落ち着いて正確に