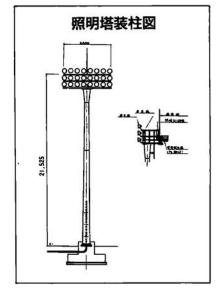

# 人間性豊力な青少年を その1

町民野球場は昭和61年に完成し昨 年度バックスクリーン等を建設、今 年照明 (ナイター) 施設の整備によ りその全容がほぼ完成する。関係者 待望の野球場の誕生である。

計画では下図に示すように4基の 照明塔(1基あたりに940Wのナト リウム灯が8個、1,000Wの水銀灯が 16個計24個の投光器が付く。時間あ たりの消費電力は約24 KWh)が設置さ 発 れ、バッテリー間500lx、内野300lx、 外野2001xの明るさでグランドを照し 出す。ちなみに、現在使っている隣

の総合グランドのナイター施設の照 度は平均300lxである。

過速防衛 យ恒短進進化 足腰の強い町づくり…

法はいろいろあると思う。雪まつりを

ナイターで開催するとか…。みなさん

からのアイディアをお待ちしています。

うひとつ。使用料ですが、野球場1

あっ、それから気になることがも

さて、気になる建設費は……。 野 球 6月13日に行なわれた同工事の入 札では、5,500万円で長岡電業㈱が 落札。(仮契約後、議会の承認を得 89 て本契約となり工事に着手) 設計監 理費と合わせ事業総額は 5,960 万円 設 (国3,600万円、起債2,200万円、町 160万円)で、工期90日間で9月完工 予定である。 備