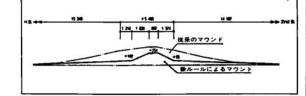

### こぼれ話ー 投手の"地位,12センチ低下!?

これは、照明施設工事と同時期に 行われるマウンド改修工事のお話。 12cm余り低くなって全体に小ぶりな マウンドになる。

せっかく造ったものをなぜ…。と 思うかもしれませんが、日本の公認 野球規則(1・04)の特例条項が今 年から撤廃され、米国から19年遅れ で国際ルールへ同調するため。

従来の高さ15インチ(38.1cm)から 10インチ (25.4cm) になると、投手不 利になるとか。さて、その影響は…。 改修費用は129万円(町単独費)、 工期は25日間。したがって、この期 間は球場の使用ができない。