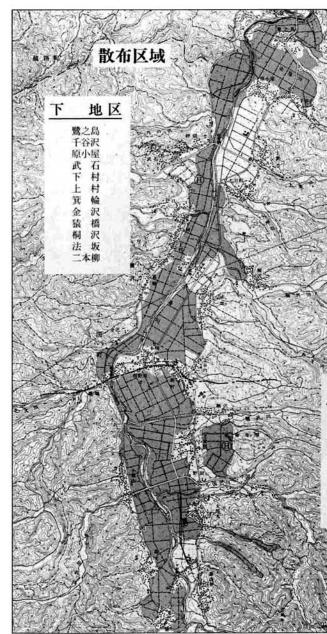

#### 組合財産の状況

| 建物     | 1 750,041.02 m |
|--------|----------------|
| 土地     | 9万9,524.61㎡    |
| 基金・公社債 | 9,970万円        |

ヘリコプターで水稲の防除を次の通り実施しますので、ご協力をお願いします。

| 回数  | 期日    | 散布地域 | 対象病害虫                | 使用農薬               | 散布量           |
|-----|-------|------|----------------------|--------------------|---------------|
| 1 🛛 | 6月25日 | 下 地区 | ニカメイチュウ              | ガードサイドゾル           | 10 a 当<br>40倍 |
|     | 6月26日 | 上 地区 | 1世代                  | 15-1-970           | 36            |
| 2 🛛 | 8月2日  | 下 地区 | 穂いもち、紋枯病<br>ウンカ、カメムシ | ラブサイドゾル+<br>モンセレン+ | 10 a 当<br>30倍 |
| 2 🛛 | 8月3日  | 上 地区 | ニカメイチュウII            | モノセレノキスミバッサ乳剤      | 3 6           |

※天候により期日が変わることがあります。

# 【注意事項】

1、散布作業時間は午前5時頃か

[防除実施日程]

ら10時頃までです。道路の周辺 を最初に散布しますが、通勤、通 学の際は十分に注意してください。

- 2、散布農薬は自動車の塗装を汚 染するので、車は車庫に入れる かシートをかけてください。
- 3、ヘリコプターの通過後、薬剤 が落下するまで、十分間ほどかか るのでその間、車の通過は交通 整理員の指示に従ってください。 (薬剤がかかったと思われる場 合は、速かに洗車してください。)
- 4、散布区域内の住宅は、次の事 項に注意してください。 ①窓はよく閉めてください。 ②農薬散布中は戸外に出ないよ うにしてください。
- ③洗濯物は戸外に出さないでく ださい。
- ④野菜等の収穫は一週間くらい さけてください。
- 5、散布区域周辺の畜舎や蚕室の 窓は閉めてください。
- 6、散布後、牧草や野草は一週間 くらい与えないでください。
- 7、散布区域周辺の養魚池や庭池 は水路から薬が入らないように 注意し、万一に備え水位を高め てください。
- 8、散布後、3日間くらいは水田 に入らないでください。
- 9、散布区域の境界には白色の旗 を、電線の下には黄色の旗を立 てるので、水田の所有者はご了 承ください。
- 10、万一事故が発生したときは小 国町農業共済組合(☎95-2042) へ連絡してください。