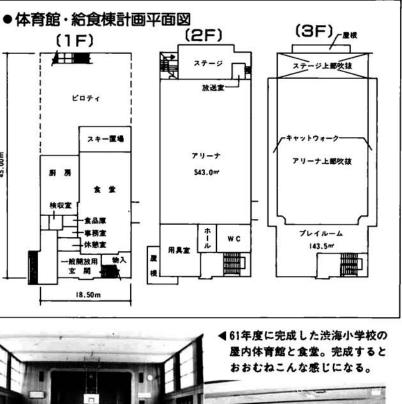

◆完成予想図◆

昭和61年度の隣接地造成に始まっ た、統合校「上小国小学校」建設事 業も62年度に校舎棟が完成し、63年 度の屋内体育館棟(給食棟含む)建 設で最終段階に入る。 グランド造成、北校舎取壊し工事 は4月25日、屋体建設工事は5月25 日(議会で5月28日に承認)に発注 され、それぞれ1,830万円、2億7,100 万円で植木・渡長・平野建設共同企 業体が落札、工事に着手している。 (北校舎の一部は、旧横沢プール跡

(北側より)

3

(南側より)

地へ移築。屋体の起工式は6月10日 に行なわれた。)

63年度事業費総額3億2,900万円 の内訳は、国1億353万8千円、起 債1億540万円、町1億2,006万2千 円となっている。

屋体は来年3月20日に完成予定で あり、外構工事の一部は残るが旧屋 体等の取壊しにより、建設事業はほ ほ完了する。

(担当:教育委員会事務局学校教育係)