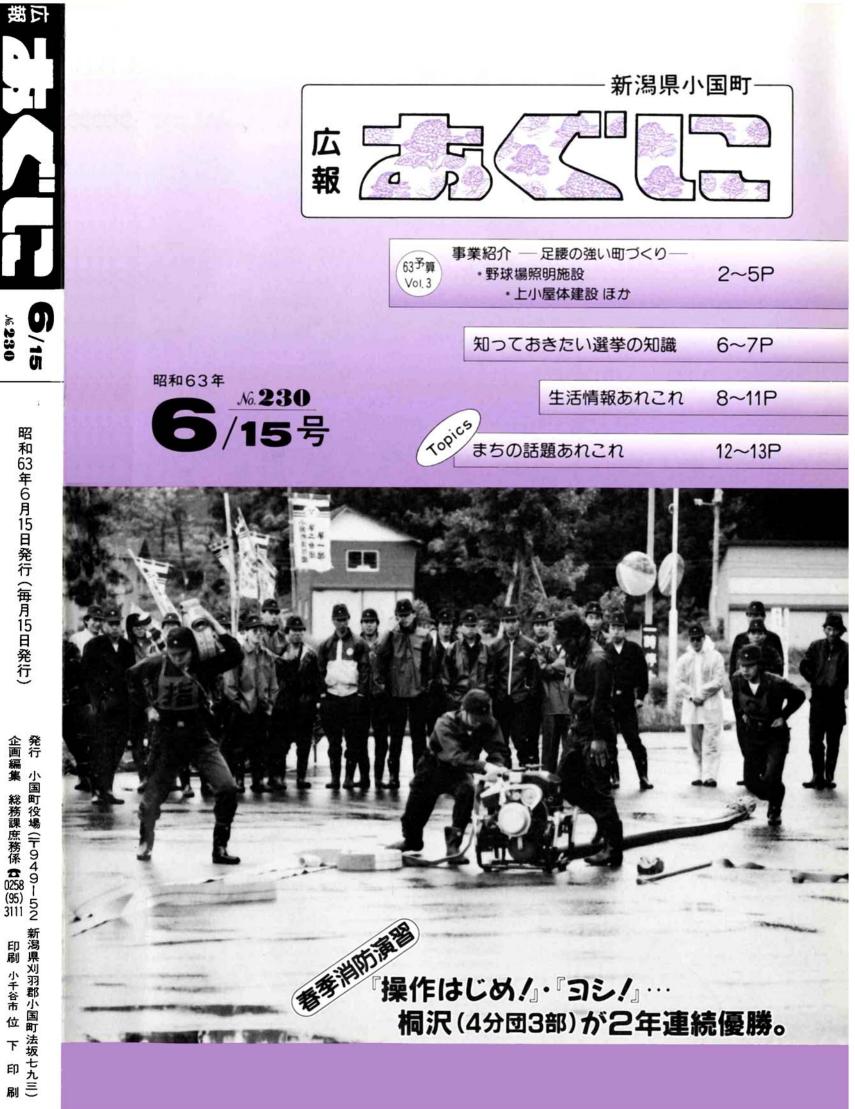

過疎防衛、地域活性化へ向け足腰の強い町づくり予算も6月に入り 全体の約4割に着手、これからいよいよ本番を迎える。 63予算のシリーズ3回めの今回は、町民野球場の照明施設、上小体 育館棟の建設、森林公園下水処理施設整備計画や道路整備などの投資 的経費にスポットを当ててみました。

# 人間性豊力な青少年を その1

町民野球場は昭和61年に完成し昨 年度バックスクリーン等を建設、今 年照明 (ナイター) 施設の整備によ りその全容がほぼ完成する。関係者 待望の野球場の誕生である。

計画では下図に示すように4基の 照明塔(1基あたりに940Wのナト リウム灯が8個、1,000Wの水銀灯が 16個計24個の投光器が付く。時間あ たりの消費電力は約24 KWh)が設置さ 発 れ、バッテリー間500lx、内野300lx、 外野2001xの明るさでグランドを照し 出す。ちなみに、現在使っている隣

の総合グランドのナイター施設の照 度は平均300lxである。

過速防衛 យ恒短進進化 足腰の強い町づくり…

法はいろいろあると思う。雪まつりを

ナイターで開催するとか…。みなさん

からのアイディアをお待ちしています。

うひとつ。使用料ですが、野球場1

あっ、それから気になることがも

さて、気になる建設費は……。 野 球 6月13日に行なわれた同工事の入 札では、5,500万円で長岡電業㈱が 落札。(仮契約後、議会の承認を得 89 て本契約となり工事に着手) 設計監 理費と合わせ事業総額は 5,960 万円 設 (国3,600万円、起債2,200万円、町 160万円)で、工期90日間で9月完工 予定である。 備