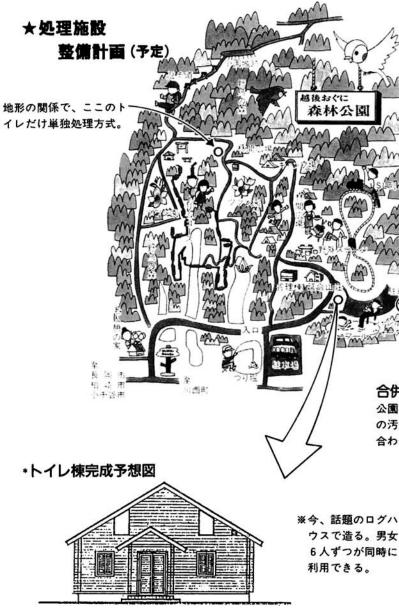

# 観光と地域振興その2

昭和58年度に指定を受け、翌59年 度からスタートとした総額約6億円 の "新林業構造改善事業。(林野庁: 負担割合は国50%、県5%、町45%) のうちの一つ。 森林の有する保健休養機能を活し た森林公園(昭和52~54年に第2次 林業構造改善事業で建設)の内容充 実を図ることによって、利用者の増 大、農林産物の生産販売による地域

▲年々増える公園利用客――昨年は6万人を農林業への波及効果などに期待して 突破。トイレの水洗化要望も少なくない。

#### 森林総合利用促進事業

いる。

本年度の計画では、総額5,130万 円(単独分を加えると 5,530 万円) で公園の排水処理施設――ログハウ スを使用したトイレ1棟、合併処理 槽(45m)1基、管路(VUØ150) 約360 mなど――を建設し、公園内 のトイレを水洗化する。(来シーズ ンよりフル稼動)

年々増える入園者(下表参照)の 「公園のトイレは臭い」という声が 多い中、水洗化による問題解消、イ メージアップももうすぐです。

合併処理槽 公園内(一部除く) の汚水、下水などを 合わせて処理する。

★次回は地域バイタリティ事業他紹介★

(5)