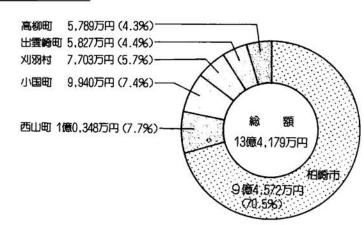

ませ

たか

相崎地国家国建務総合の財政事情

柏崎地域広域事務組合では、毎年6月と12月に財政のあらましを公表しています。今回は、 昭和62年10月1日から昭和63年3月31日までの期間における財政事情をお知らせします。

### 昭和62年度会計別予算執行状況

| 1.1  | 会    | 計   | 名     |      | 予算現額       | 収入済額                      | 支出済額                      |
|------|------|-----|-------|------|------------|---------------------------|---------------------------|
|      | 般    |     | 会     | ő    | 3.579万円    | 3.981万円<br>(1.217万円)      | 3.410万円<br>(1.936万円)      |
| 社会福祉 | 业施設・ | し尿処 | 理事業   | 特別会計 | 9億0,947万円  | 7億3,948万円<br>(3億9.203万円)  | 7億4,449万円<br>(3億9,219万円)  |
| 消 防  | 事    | 務料  | 别     | 会 하  | 8億2,678万円  | 8億2.471万円<br>(4億0.227万円)  | 8億0,663万円<br>(4億1,461万円)  |
| 斎場·  | ごみ   | 処理署 | ₿ 業 特 | 別会計  | 2億9,880万円  | 2億9,481万円<br>(1億3,984万円)  | 2億6.788万円<br>(1億5.162万円)  |
| _    |      | 計   |       |      | 20億7,084万円 | 18億9.881万円<br>(9億4.631万円) | 18億5.310万円<br>(9億7.778万円) |