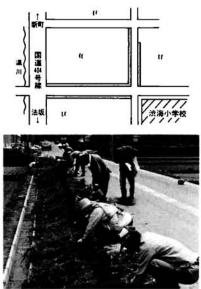

また、特別交付金(市町村道整備) 事業よる桐沢~下村間の渋海新橋架 設工事では、橋脚1基と護岸の一部 を建設予定である。 (担当:建設課 建設係)

▲改良工事により生活道路の整備が進む

|                    |                    | 1000      |          | 実              | 延          | 長              | 1.25 | Ø     | 内      | 1R |       |       | 1     |          |
|--------------------|--------------------|-----------|----------|----------------|------------|----------------|------|-------|--------|----|-------|-------|-------|----------|
| 道路                 |                    |           | 道        | 器              |            |                | 1    | ソネル   | Turnet | 橋  |       | 梁     |       | 交通不能     |
| Contraction of the | in a second second |           | 延        | 長の             | <b>り内駅</b> |                | -    |       | 橋      | 数  |       | 延長(   | の内訳   |          |
| 種別                 | 路線数                | 延長        | 改良済 延長   | 改良率            | 制装済<br>延長  | 舗装率            | 個数   | 延長    | 永久橋    | 木橋 | 延長    | 永久橋   | 木橋    | 延長       |
| 1級                 | 200                | 63.169.9  | 42,650.9 | 67.5<br>(70.2) | 52,758.9   | 83.5<br>(86.8) | -    | _     | 23     | 2  | 306.7 | 286.2 | 20.5  | 2,374.0  |
| 2級                 | 53                 | 20,417.0  | 3.671.0  | 18.0           | 6,824.0    | 33.4<br>(41.8) | —    | -     | 9      | 4  | 158.2 | 104.1 | 54.1  | 4,098.1  |
| 3級                 | 309                | 111,564.5 | 9,916.5  | 8.9<br>(14.7)  | 9,692.5    | 8.7<br>(14.4)  | 2    | 229.0 | 28     | 6  | 237.5 | 108.8 | 128.7 | 44,108.6 |
| 合計                 | 562                | 195.151.4 | 56.238.4 | 28.8<br>(38.9) | 69.275.4   | 35.5           | 2    | 219.0 | 60     | 12 | 702.4 | 499.1 | 203.3 | 50,580.7 |