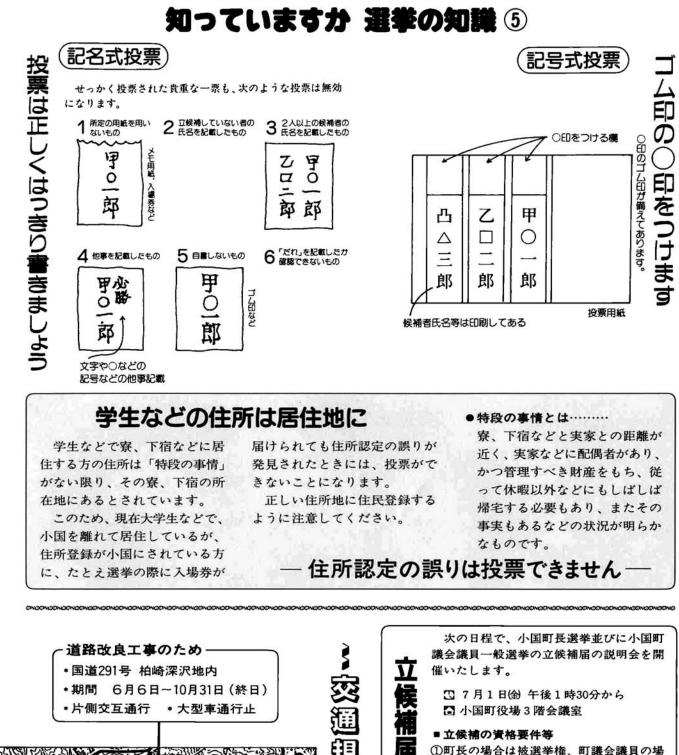

### ■投票は------◎町長選挙は記号式投票になりま

- す。候補者名の上欄に〇印のゴ ム印を押してください。 なお、不在者投票は記名式です。 ◎町議選挙は記名式投票です。候 補者名を書いてください。
- 、投票日に都合の悪い人、は不在者投票を 投票日に旅行・出張・入院・出産等、仕事や病 気などやむを得ない事情のため投票所へ行けない 投票のできる場所 人は、投票日の前日までに不在者投票ができます。 ●選挙人名簿に登録さ れている市町村の選 挙管理委員会 ●現に滞在している市 町村の選挙管理委員 会(事前に手続きが 必要です。) 指定病院、指定老人 ホーム等(入院、入 所中の人に限ります。)