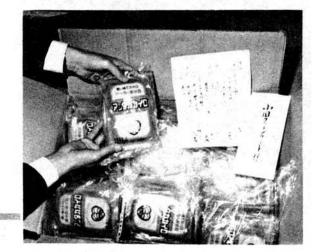

「忍者さん、ありがとうございました。」 と、社協事務局では新春早々のおとし玉に 大よろこびをしています。

広報おぐに

おぐにグリーンランドに "あったかい、贈り

「豪雪お見舞申し上げます――」と、1月末、小国グリーンラン ド宛に"あったかい、贈り物が届きました。中味は「アッタカカイ ロ」280個。送り主はグリーンランドの国会議員で埼玉県川口市在住 の加賀美忠夫さん。「豪雪の中、毎日の生活ご苦労様です。―」と いうお便りもありました。

グリーンランドでは、「ありがとうございました。さっそく、要援 護世帯等にお配りしたい。」と話しています。

|焚火して

それぞ

n 生活