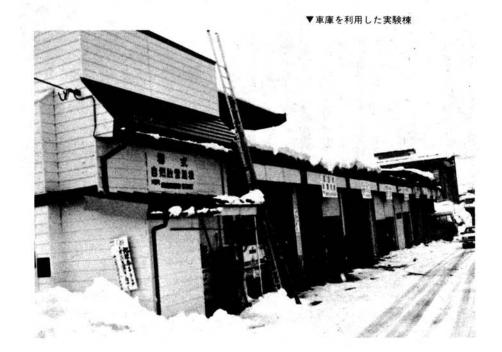

# - 十日町市融雪屋根実験中間データー

十日町市では屋根融雪システム のデータ収集実験を行っています。 先日、その実験棟を拝見し、中 間データをお聞きしました。

この実験は、昨年12月から市役 所の公用車車庫の屋根を9区画に 分け8メーカーのシステムを設置 融雪能力、維持費などを測定して いるものです。

プラヒートとは、簡単にいうと 電気毛布の原理で電気の熱で雪を 触かす方法。温水融雪とは、温め た不凍液を屋根に敷きつめた管の 中を流して雪を融かす方法。温風 融雪とは、消雪パイプの水のかわ りに温風を管から流して融かす方 法です。柳式は家全体の生活余熱 を屋根にあつめて雪を融かすもの で、家の熱が逃げないように断熱 材で囲む必要があります。

参考までに12月、1月の実験デ ータをのせておきました。

# 十日町市実験棟中間データ (60.12~61.1.27)

|   | システム名               | 融雪面積<br>m' | 見積工事費 | 熱源                         | 区分              | 融雪装置の<br>設 置 形 態                | 1/14<br>積雪深<br>cm | 12/12~1/27<br>灯油又は電力使用量<br>(稼働時間) |
|---|---------------------|------------|-------|----------------------------|-----------------|---------------------------------|-------------------|-----------------------------------|
| 1 | 柳式自然融雪屋根            | 46.0       | 3.173 | 暖房用ストーブ                    | 温風融雪            | 屋根部分及び外壁<br>を改造したため工<br>費はかさんだ。 | 140               | 451.3ሬኒ<br>(349 n 15m)            |
| 2 | 人力除雪区域              | 56.8       |       |                            |                 |                                 | 68<br>試験地<br>201  | 12/23、1/13<br>2回雪おろし              |
| 3 | 温空式融雪装置             | 44.2       | 609   | 専用ストープ                     | 温風融雪            | 屋根上に設置                          | 50                | 481.2% 120.41kw<br>(341 h 15m)    |
| 4 | バンユー融雪<br>シ ス テ ム   | 50.2       | 1,524 | 専用ポイラー                     | 温水融雪            | n                               | 20                | 431.3% 69.92kW (332 h 45 m)       |
| 5 | サンロール温水<br>融 雪 システム | 50.2       | 780   | n                          | 温水融雪            | n                               | 150               | 245.6% 27.52kW<br>(87 h 50m)      |
| 6 | スノーメルト<br>融雪システム    | 50.2       | 1,359 | n                          | ヒートパイプ融 雪(温水融雪) | 屋根ふき材の下に<br>設置                  | 10                | 526.6¼% 68.05kW<br>(406 n 45m)    |
| 7 | ナショナル屋根<br>融 雪 システム | 49.7       | 1,581 | n                          | 温水融雪            | n                               | 10                | 579.3¼% 69.73kW<br>(412 n 55m)    |
| 8 | コロナ温水循環式 融 雪 システム   | 43.8       | 1,573 | n                          | 温水融雪            | IJ                              | 120               | 412.6% 94.26kW<br>(574 h 20m)     |
| 9 | プラヒート 融雪屋根          | 49.7       | 1,121 | 融雪用電力<br>フkw契約<br>15.6円/kw | 電熱融雪            | . "                             | 60                | 2,939.5kW<br>(392 h 20m)          |