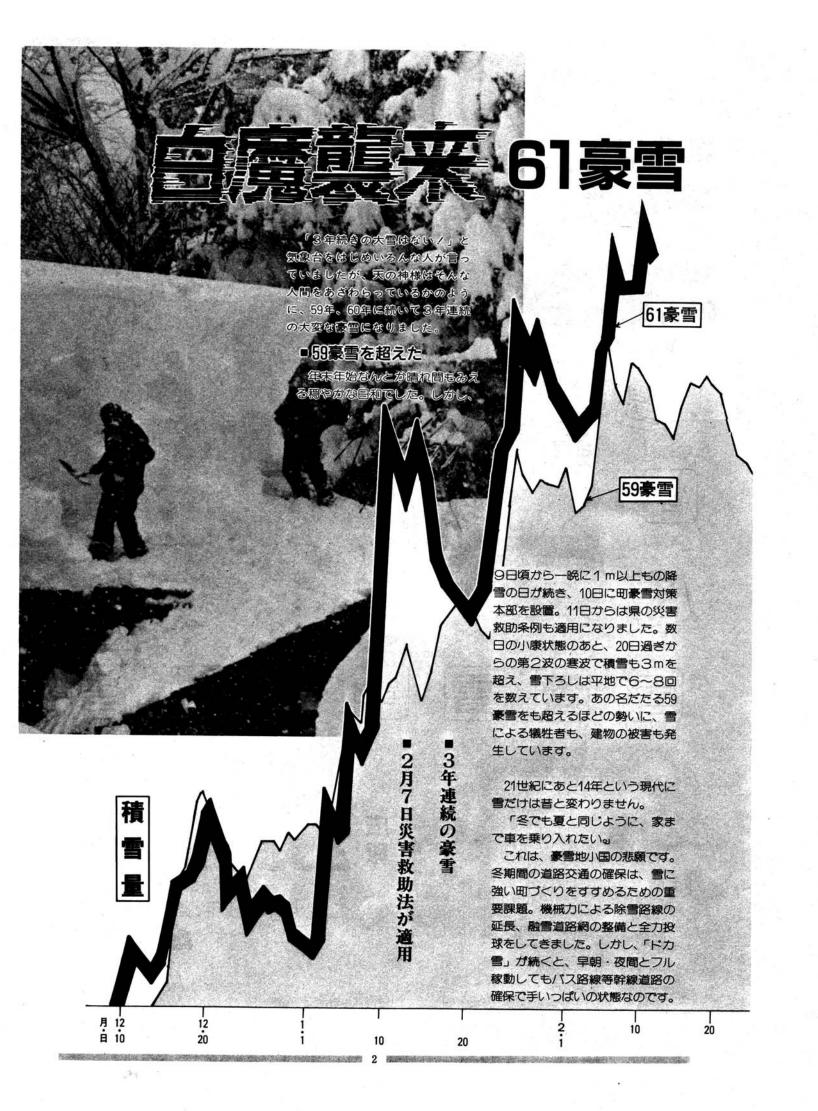

雪

雪

新潟県小国町

昭和61年 2/15

No. 202

1月31日現在()11月末比

男 4,359人 (-11) 女 4,524人 (-17) 計 8,883人 (-28)

世帯数 2,258 (-7)