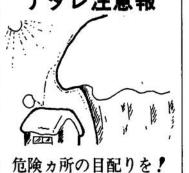

# 

①屋根周囲等の雪は除雪後の道路 にはぜったいにださないこと。 止むをえない場合は、すみやか に取片付けてください。

/道路上にみだりに雪を捨てる ことは県道路交通法施行細目 で禁止されています。

▲国道に標示をしないで放置したため雪に埋も れてわからず除雪作業中に接触、破損した車。

昭和61年2月15日発行

# ナダレ注意報

③道路沿いの大事なものには赤布 で目じるしをつけてください。

4 ナダレの標示ヵ所を通るときは 充分注意を。

⑤道沿いの屋根には危険ですので 「ナゼよけ」をしましょう。

▲道沿いの屋根からの落雪で一時交通スト