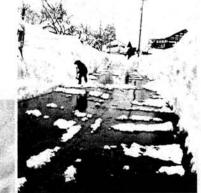

# 

①屋根周囲等の雪は除雪後の道路 にはぜったいにださないこと。 止むをえない場合は、すみやか に取片付けてください。

/道路上にみだりに雪を捨てる ことは県道路交通法施行細目 で禁止されています。

▲国道に標示をしないで放置したため雪に埋も れてわからず除雪作業中に接触、破損した車。

昭和61年2月15日発行