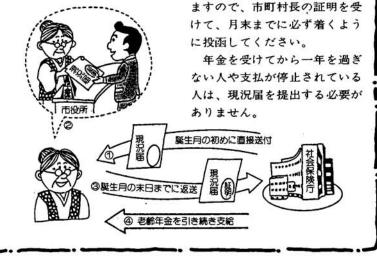

### 一 お医者さんのかかり方 一

老人保健でお医者さんにかかる 場合「保険証」と町から交付され た「健康手帳」を提示しなければ なりません。

これは、「健康手帳」によって受 診資格を、また「保険証」によっ て国保の加入者であることを明ら かにするためです。

大切な手続きです。提出を忘れ

ると、年金の支払が止められる

ことになりますので注意してく

旬に社会保険庁から送られてき

現況届の用紙は、誕生月の上

# 誕生月には現況届の提出を

国民年金の老齢 (通算老齢) 年金を受けている人は、毎年、誕 生月に、「国民年金受給権者現況 届」を提出しなければなりません。

現況届は、引き続いて年金を 受けられるかどうかを確認する