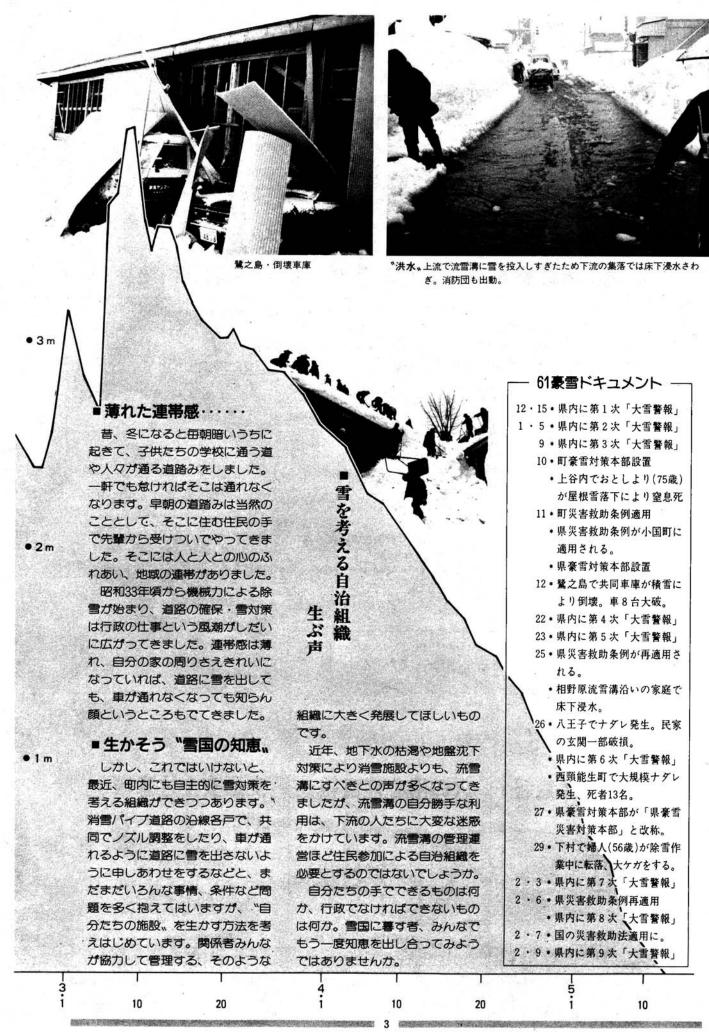

# 「能生町栅口雪崩」 災害に対する救援金 ------受付中

1月26日深夜発生した西頚能生 町柵口地域の大雪崩では11世帯の 方々が被災され、13名の方が亡く なられました。

日赤県支部では被災された方々 への救援金を受けつけています。

■期間……昭和61年2月28日まで ■受付窓口…日赤支部及び役場住 民課窓口。