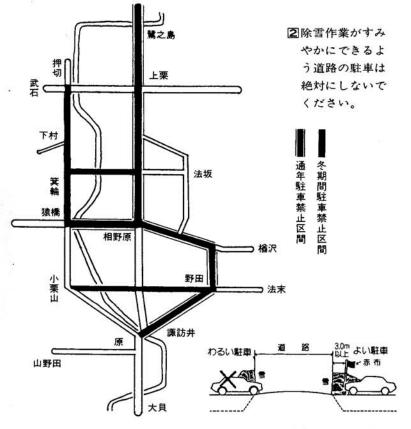

# 

①屋根周囲等の雪は除雪後の道路 にはぜったいにださないこと。 止むをえない場合は、すみやか に取片付けてください。

/道路上にみだりに雪を捨てる ことは県道路交通法施行細目 で禁止されています。

▲国道に標示をしないで放置したため雪に埋も れてわからず除雪作業中に接触、破損した車。

昭和61年2月15日発行