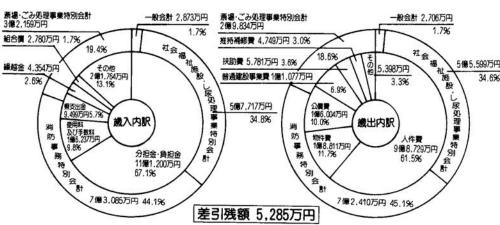

# 昭和59年度決算

昭和59年度の決算については、既に監査委員の審査も終わり、10月29日組合議会定 例会で認定されました。その概要は次のとおりです。

#### 歳入総額 16億5.834万円

#### 歲出総額 16億0,549万円

昭和60年12月15日発行

柏崎市長

ど昭に和 つ六 お知ら 一十日現在に

などの一