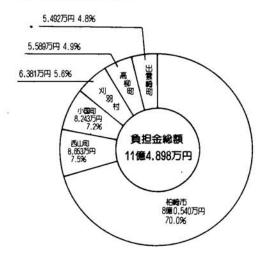

ときは、「いりませ ん」、「お帰りください」と言 いましょう。

それでも帰らないときは、 110番へ連絡しましょう。

トラブルや苦情のご相談は 新潟県消費生活センター ☎0252 (67) 4196



# 上小国診療所(原)に 藤井先生 着任

町立上小国診療所(原)の内 科医師に、藤井木二雄先生を12 月2日お迎えしました。

藤井先生は千葉県出身、65歳 です。



# 柏崎地域広域事務組合

広報おぐに

# 昭和59年度決算

昭和59年度の決算については、既に監査委員の審査も終わり、10月29日組合議会定 例会で認定されました。その概要は次のとおりです。

#### 歳入総額 16億5.834万円

#### 歲出総額 16億0,549万円



昭和60年12月15日発行

柏崎市長

ど昭に和 つ六 お知ら 一十日現在に

などの一

#### ★組合債の状況

昭和59年度末の借入現在高の総額は5億4,719万円で、 内容は次のとおりです。



O昭和59年度事業別借入額

消防施設整備(出雲崎分遺所增築) 950万円 (消防ポンプ車2台) 1,530万円 清掃運搬施設(し尿運搬車)

300万円

2,780万円

国道404号と県道小千谷柿崎線が 交差する相野原十字路付近の工事 のため12月23日まで信号が昼夜と も"点滅"になっています。

注意して通りましょう。

なお、工事完了後、夜間の点滅 信号は、国道側が黄色に、県道側 が赤色にそれぞれ変更になります。

111111 点滅信号が変わります





11月16日江村竹治委員の急逝に 伴い欠員の生じた町選挙管理委員 に、小飯塚稔補充員(鷺之島)が 補欠されました。

県道小千谷柿崎線

ŧ

の道

見きわめぬまま

冬枯

# 昭和60年度予算

#### ★市町村別負担金状況



#### ★組合債の状況

昭和60年度分の借入額はまだありませんが、4月以降の 返済額は7,524万円で、9月末における現在高は4億9.249 万円です。

なお、今年度の借入予定額は次のとおりです。

○清掃運搬施設(し尿運搬車)

780万円

O消防施設(訓練塔)

3,490万円

0ごみ処理施設(ブルドーザ)

960万円

5,230万円

#### ★財産の状況 昭和60年9月30日現在









★施設別予算規模



#### ★一時借入金の状況

9月末日現在の借入残額はありません。

#### ★昭和60年度会計予算執行状況

(ガ円) 昭和60年9月30日現在

| 会 밝            | 8   | 予算現額    | 収入済額   | 収入率  | 支出済額   | 執行率  |
|----------------|-----|---------|--------|------|--------|------|
| — 般            | 会 計 | 3,140   | 2.234  | 71.2 | 1.360  | 43.3 |
| 社会福祉旅<br>処理事業特 |     | 52.331  | 28.763 | 55.0 | 24.445 | 46.7 |
| 消防事務特          | 制会計 | 77.944  | 37.661 | 48.3 | 34.628 | 44.4 |
| 斎場ごる           |     | 30,391  | 16,653 | 54.8 | 12.543 | 41.3 |
| 合              | 탉   | 163.806 | 85.311 | 52.1 | 72.976 | 44.6 |





ことしは、明治22年に衆議 院議員選挙法が公