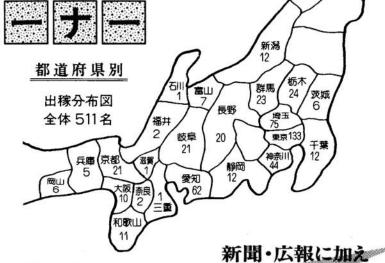

今年の出稼ぎ者 511名のうち 半数以上の 267名の方が酒造関 係で働いておられます。左の写 真は月刊「現代」12月号に掲載 されたものです。16名の小国の 蔵人の名前がみえます。