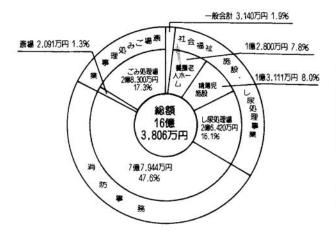

# 昭和59年度決算

昭和59年度の決算については、既に監査委員の審査も終わり、10月29日組合議会定 例会で認定されました。その概要は次のとおりです。

#### 歳入総額 16億5.834万円

#### 歲出総額 16億0,549万円

昭和60年12月15日発行

柏崎市長

ど昭に和 つ六 お知ら 一十日現在に

などの一

#### ★組合債の状況

昭和59年度末の借入現在高の総額は5億4,719万円で、 内容は次のとおりです。

O昭和59年度事業別借入額

消防施設整備(出雲崎分遺所增築) 950万円 (消防ポンプ車2台) 1,530万円 清掃運搬施設(し尿運搬車)

300万円

2,780万円

国道404号と県道小千谷柿崎線が 交差する相野原十字路付近の工事 のため12月23日まで信号が昼夜と も"点滅"になっています。

注意して通りましょう。

#### ★昭和60年度会計予算執行状況

(ガ円) 昭和60年9月30日現在

| 会 밝            | 8   | 予算現額    | 収入済額   | 収入率  | 支出済額   | 執行率  |
|----------------|-----|---------|--------|------|--------|------|
| — 般            | 会 計 | 3,140   | 2.234  | 71.2 | 1.360  | 43.3 |
| 社会福祉旅<br>処理事業特 |     | 52.331  | 28.763 | 55.0 | 24.445 | 46.7 |
| 消防事務特          | 制会計 | 77.944  | 37.661 | 48.3 | 34.628 | 44.4 |
| 斎場ごる           |     | 30,391  | 16,653 | 54.8 | 12.543 | 41.3 |
| 合              | 탉   | 163.806 | 85.311 | 52.1 | 72.976 | 44.6 |