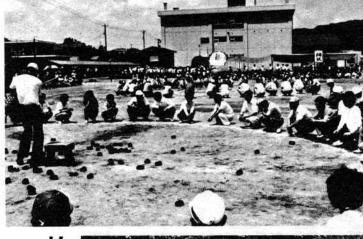

FMラジオ・オペラアワーなど で活躍中のソプラノ歌手・ジャー ネ・メンゲドートさんが、6月10 日ひょつこり役場を訪れました。 メンゲドートさんはアメリカ生ま れでスイス在住、アメリカ公演に 行く途中小国町の芸術村構想に関 心をもち、たちよったとのことで

百明は一旦に…… 町内のだきごとを 写真で紹介します。 なにかありましたら ご-報を! 九報担当 ☎95-3111

第22回町民体育大会が6月16 日旧町内3会場で開かれました。 快晴に恵まれた熱い、熱い一日、 たつぷりと汗を流しました。終 ったあとのビールがことのほか ウマかったとか・・・。

各会場の結果は10ページに。

6月21日柏高小国分校体育祭

が総合グランドで開かれました。

ことしは例年の競技種目中心か

ら、ムカデリレー、2人三脚、 なわとびなど学年対抗のレク種

小