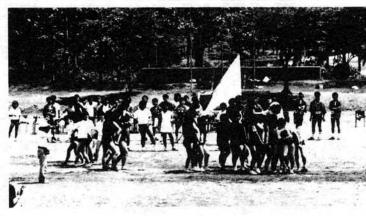

FMラジオ・オペラアワーなど で活躍中のソプラノ歌手・ジャー ネ・メンゲドートさんが、6月10 日ひょつこり役場を訪れました。 メンゲドートさんはアメリカ生ま れでスイス在住、アメリカ公演に 行く途中小国町の芸術村構想に関 心をもち、たちよったとのことで

百明は一旦に…… 町内のだきごとを 写真で紹介します。 なにかありましたら ご-報を! 九報担当 ☎95-3111

第22回町民体育大会が6月16 日旧町内3会場で開かれました。 快晴に恵まれた熱い、熱い一日、 たつぷりと汗を流しました。終 ったあとのビールがことのほか ウマかったとか・・・。

各会場の結果は10ページに。

6月21日柏高小国分校体育祭

が総合グランドで開かれました。

ことしは例年の競技種目中心か

ら、ムカデリレー、2人三脚、 なわとびなど学年対抗のレク種

小