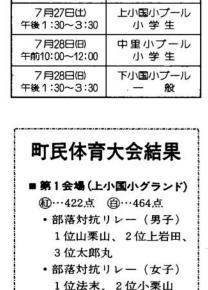

## 3位諏訪井

障害物リレー 1位小国沢、2位諏訪井 3位小栗山

#### ■第2会場(中里小グランド)

和…552点 自…484点

- ・部落対抗リレー (男子) 1位楢沢、2位八王子 3 位新町
- ・部落対抗リレー (女子) 1位箕輪、2位相野原 3位新町
- 障害物リレー
- 1位下村、2位八王子 3位相野原

#### ■第3会場(下小国小グランド)

和…461点 自…498点

- ・部落対抗リレー (男子) 1位千谷沢、2位武石 3位七日町
- ・部落対抗リレー(女子) 1 位號之島、2位千谷沢 3位武石
- 魔害物リレー
- 1位千谷沢、2位武石 3 位押切
- 部落対抗ゲートボールリ レー 1位…押切、2位

…鷺之島、3位…上栗