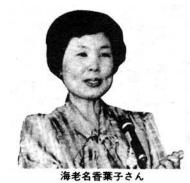

# いっぱい笑って 大きな拍手

7月7日(日)海老名香葉子さん(故林家三平師匠夫人)を招いて商工会 婦人部主催の講演会が農環センターで開かれました。

明るい家庭をつくるには、子供とのふれあいは――など自分の体験を もとにした1時間半の講演でした。

この日は、林家こん平さん(千谷沢出身)もいつしょに来町し、約400 人の聴衆から盛んな拍手が贈られていました。