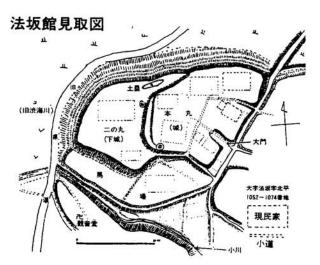

# 法坂館(城)

大字法坂の集落の北端台地一帯を 字北平という。北平は東側の山地か ら流れ下る小川によって字南平と境 界をなしているが、大字法坂はこの 北平と南平に民家が密集している。 ここは渋海川によってできた舌状台 地で、古くから水害のおそれがなく 生活し易かったためであろう。

この北平の一角に屋号を「城」と 呼ぶ家がある。現戸主は山崎亀一郎 氏であるが、この家は大字法坂は申 すに及ばず、小国でも最も古い家で あると言われている。

この家を中心とする台地一帯が城 郭なのである。しかもこれは単なる 山城ではなく、要害を施した「館城」 と見られ、小国では数少ない存在の 一つである。ではまずその立地条件 と遺構の概要を見てみよう。

まずこの館址の西側及び北側は旧 渋海川が大きく弯流して裾を洗い天 然の要害を形成していた。館址と旧 河道とは垂直に近い断崖でその高さ は約10メートルである。

一方南側は東方山地より流れ出る 谷川が台地を穿って深い溪谷を刻み つつ旧渋海川に合流している。この 谷も10メートルの深さを有し屈強な 外堀となっている。

ただ東側は関田山脈の支脈が侵食

で形成された中位段丘に続くが、現 町道が南下するあたりに塁壕を設け て備えとしたであろうから誠に要害 堅固な立地条件を備えている。

館址の大きさは南北約80メートル、 東西も約80メートルで地形を巧みに 利用し大きく三段に削平してある。 本丸と目される地点は現在の「じょ う」の家を中心に方約40メートルの 一角で、西側に巾10メートルの帯曲 輪をまわし、その先に高さ3メート ルの切崖を介して第2の大曲輪に接 している。ここが現在屋号「下城」 の屋敷地で言わば二の丸である。東 側中央に「大門」の跡といわれる巾 5メートルの地隙があったが、近年 道敷になってしまった。これは堀を 兼ねた居館への大手道であったろう と思われる。

二の丸の南側を6メートルの切崖 を下りると巾18メートル長さ約 100 メートルの帯状をなした第三の削平 地が居館を取り巻く形で、谷川に沿 いながら東へ向ってやや上り気味に 続いている。ここはかつて「馬場」 であったと伝えられている。居館の 南側突端に井戸跡があり、その水源 からと見られる清水が馬場の脇に今 もなお湧き出て鯉の生け州などに利 用されている。

北側断崖上二の丸の縁に長さ12メ ートル、巾5メートル、高さ1メー トルの土塁の形跡が残されている。 この土塁の上に三体の石仏と石祠が 祀ってある。その昔「城」の祖先が ここに鎧、兜、とともに「金の大日 如来」を埋めたと伝えられている。 おそらくその時が「城」一族の土着 した時期を意味するものであろう。