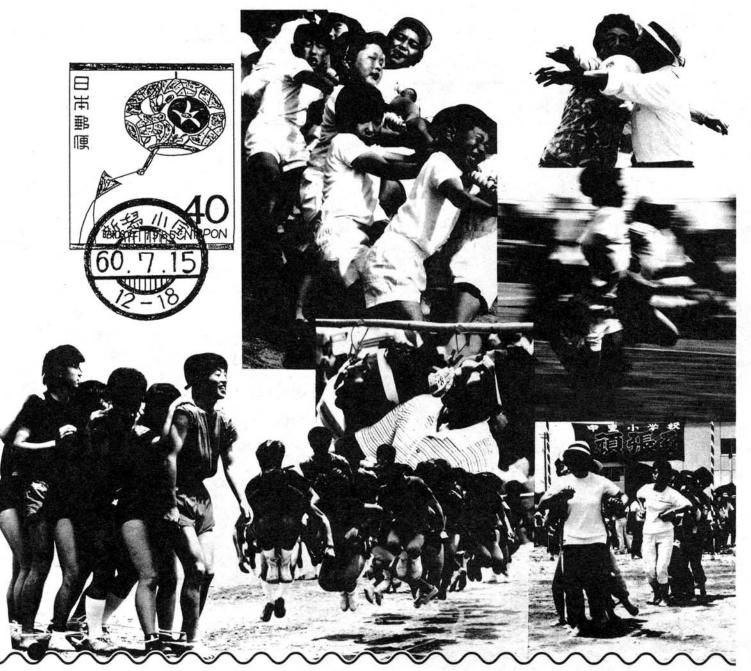

FMラジオ・オペラアワーなど で活躍中のソプラノ歌手・ジャー ネ・メンゲドートさんが、6月10 日ひょつこり役場を訪れました。 メンゲドートさんはアメリカ生ま れでスイス在住、アメリカ公演に 行く途中小国町の芸術村構想に関 心をもち、たちよったとのことで

百明は一旦に…… 町内のだきごとを 写真で紹介します。 なにかありましたら ご-報を! 九報担当 ☎95-3111

第22回町民体育大会が6月16 日旧町内3会場で開かれました。 快晴に恵まれた熱い、熱い一日、 たつぷりと汗を流しました。終 ったあとのビールがことのほか ウマかったとか・・・。

各会場の結果は10ページに。

6月21日柏高小国分校体育祭

が総合グランドで開かれました。

ことしは例年の競技種目中心か

ら、ムカデリレー、2人三脚、 なわとびなど学年対抗のレク種

小