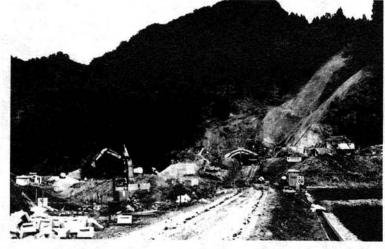

#### ■表彰者

- \* 柏崎刈羽地区支会長表彰 小川光雄、富沢守、小島吉郎、 久保田正栄、笹崎典夫、佐々 木章、鈴木善吾、藤田誠、小 川正規
- \*幹部退団者感謝状 田中隆夫、佐藤勲

小国と柏崎市を最短距離で結ぶ 国道 291号線武石トンネル (延長 830メートル)の工事が急ピッチ で進んでいます。

7月31日には小国の風が柏崎市 ヘドッと吹きこむ貫通式が計画さ れています。

開通するのは来年度の予定です。