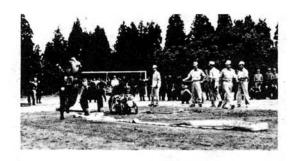

# 訓練の成果を披露

7月7日(8)第26回柏崎刈羽地区 支会消防研究大会が、小国町総合 グランドで開かれました。

大会では、点検、部隊訓練のあ と柏崎市、刈羽郡町村の各代表チ 一厶による操法競技会を行い訓練 の成果を披露しました。

小型動力ポンプの部では高柳町 チームが、自動車ポンプの部では 刈羽村チームがそれぞれ優勝しま した。

功労表彰者は次のとおりです。

#### ■表彰者

- \* 柏崎刈羽地区支会長表彰 小川光雄、富沢守、小島吉郎、 久保田正栄、笹崎典夫、佐々 木章、鈴木善吾、藤田誠、小 川正規
- \*幹部退団者感謝状 田中隆夫、佐藤勲

小国と柏崎市を最短距離で結ぶ 国道 291号線武石トンネル (延長 830メートル)の工事が急ピッチ で進んでいます。

7月31日には小国の風が柏崎市 ヘドッと吹きこむ貫通式が計画さ れています。

開通するのは来年度の予定です。