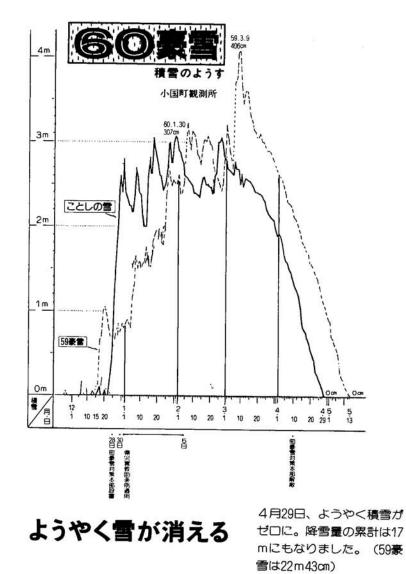

## 建物関係固定資産税

町では昭和59年12月から昭和 60年2月までの豪雪災害による 建物の被害について、その建物 の年税額に対して被害の程度に よる減額基準を設定し、被害部 分の税額相当額を減額すること といたしました。

減税額は個々に違いますが、 5月の固定資産税の納税通知書 の中の「新築家屋等の軽減」欄に、 その減税額が記入されています のでご覧ください。

なお、霧除け破損、ガラス戸 の被害など軽微なものは減税額 が算出されません。相当の被害 があったのに減額がされなかっ た方は、報告・調査漏れの場合 もありますので役場税務課(☎ 95-3111)へ照会ください。