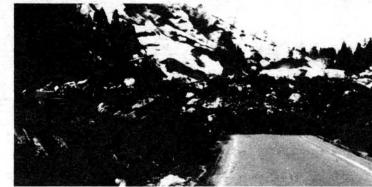

栗

Щ

4月15日未明、芝ノ又地内で大規模土砂崩れが発生。場所は昨年5月 にも大きな土砂崩れが発生した所で、県道小千谷柿崎線と周辺農地が7 万5千m'という大量の土砂に埋没。県道は5月10日、26日ぶりに開通し ました。