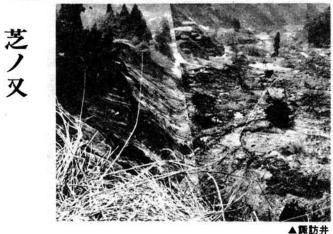

### 諏訪井でも大規模土砂崩れ

4月12日、諏訪井横根地内で土砂崩れが発生。田畑3ha、農林道550 m、河川水路 550mが16万m'もの大量の土砂に埋没しました。

4

パンガローも完成

5月3日延命寺ヶ原森林公