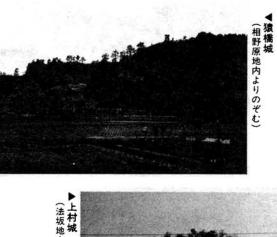

## 猿橋城と上村城

猿橋城は現渋海川がもっとも西岸 よりに流れる猿橋地内の通称「くず れ」の頂上にある。

ここは別に「八海山」と呼ばれ、 大字上岩田の所管で、大和町の「八 海山神社」を模して祀り、かつて8 月31日講中の祭祀が営まれ、奉納の 角力が盛大に行なわれたという。

八石山系の支脈が渋海川に迫る急 峻な尾根に構築されたものであるが、 前述の八海山を祀る際、人工を加え た形跡があり、往時の姿は捉えにく 610

通称「刀の刃渡り」(修験者の行道) と言われるいたって狭い尾根の基部 に空堀があり、これから登ると小削 平地となり西側に縦堀の形跡がある。 さらに登るとまた削平地で5×6メ ートルの土をたたいて固めた平地を 中心に、まわりを10×10メートルの 削平地がやや肩下りに取り巻いてい て石仏ガ数体並んでいる。

内より

3

さらに尾根を登ると途中に「八海 山」の石碑が3体あるが、下が「砂 利採取場」であるため、やがて欠け 落ちてしまうであろう。

そこから猿橋へ向けて登ると広大 な削平地らしい処へ出るが、ここに は土塁と凹地があり、人工を施され たことはわかるのだが、あまりにも 樹木が繁茂していて判然とした形態 をつかむことができない。その先が 「ぶな林」でこの新緑は毎年一早く 小国の春を告げてくれる。 この城もおそらく原城か箕輪山城

の伝えの城であったろうと推測され 3.

大字横沢字上村上之原の後背部に 突出した小山、それが上村城である。 標高164メートルの頂上に立つと小国 中央部から下方面にかけて一望にで きる絶好の位置にある。

頂上に10×8メートル程の削平地 を設け、その両端を空堀で区切り、 東側の尾根とその下部に小さな曲輪 が設いてある。北側は切崖となり10 メートル下ったところに空堀を設け、 それが縦堀となって東側に下ってい るが現況はこれを道路として使用し ている。

以上の如く小さな砦であるが、箕 輪山城の伝えの城として設けられた ものであろう。

昭和60年5月15日発行

書道教室 菜の

0

41

0

赤