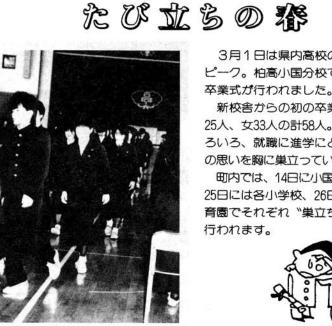

男子1位…安沢総夫(新町)

\*\*\*\*

3月1日は県内高校の卒業式の ピーク。柏高小国分校でも第11回

新校舎からの初の卒業生は、男 25人、女33人の計58人。進路はい ろいろ、就職に進学にとそれぞれ の思いを胸に巣立っていきました。 町内では、14日に小国中学校が、 25日には各小学校、26日には各保 育園でそれぞれ"巣立ち"の式ガ

加入希望のグループ、 サークルなどは早目に申 出ください。 \*氏名·年齡·性別·代 表者の印鑑・保険料(1 人1,040円)を添えて教 育委員会へ。