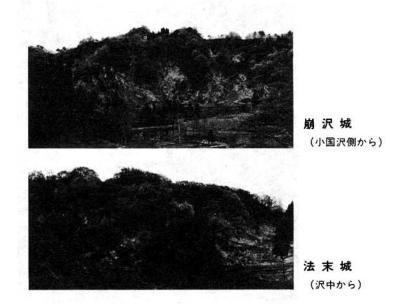

## 崩沢城と法末城

崩沢城は大字太郎丸から東へ1キ ロメートル程入った字崩沢(くれざ) の関田山系支脈の頂上にある。

小国沢から入った沢との境界上の 尾根を利用して構築してあり、頂上 は13×16メートルの楕円形の削平地 で、そこから南東へ尾根伝えに小曲 輪が二つ続き、その先に高さ10メー トルの切崖を削ってその裾に巾3メ ートルの空堀がある。一方頂上より 西へ「く」の字型に曲った削平地が 巾3~9メートルで続き、その先は 高さ4メートルの切崖である。そこ から35メートル進むと高さ6メート ル、巾3メートルの空堀に出る。こ の先は極めて細い尾根となりつつ下 る。80メートル程行って小さな堀切 があって要害は終わりである。

要するにこの城は交戦目的の城で なく、物見台を兼ねた伝えの城であ り、小国城と諏訪井城の中間にあつ て互いに連絡しあつたものであろう。 法末城は大字小国沢字沢中(さな か)と同有倉(ありくら)の沢の分 水嶺にあたる標高269メートルの小高 峰上にある。法末城と名をつけたの は①法末寄りにあること、②防禦施 設がすべて小国沢側に対して施され ている。の二点からである。 頂上本丸は10×15メートルの長方 形で大変眺望のよいところである。 西へ向つて緩斜面をやゝ下ると、高 さ5メートルの切崖となり、その基 部は空堀で巾3メートル長さ10メー トル。この堀は北へ廻って道となり、 堀を越えると小さな曲輪でまた空堀 がある。長さ24メートルで小山の裾 を取り巻き、その山寄りに井戸跡が ある。ここから尾根は狭くなるが、

ある。ここから尾根は狭くなるが、 その基部をもう一本の空堀で断ち切 ってある。以下起伏する尾根を小国 沢へ向って下ると要所々々に削平地 5ヵ所空堀が4本刻んである。 城歴に関する文献や口碑は何も伝

が正に関する文献に日時は時も広 わっていないが、おそらく法末に居 住した有力な武士が、平場からの圧 力に対して構築したものであろう。 それは誰であろうか?。安沢小兵衛 文書に

「……法末村之御地頭八高野忠右衛 門様、小国沢村之御地頭八新保喜 右衛門様……」

とあるから或いはこの高野氏が築城 したのかもしれない。もしそうだと すれば年代は、文明年間(1469)か ら永正年間(1520)の頃と推定でき る。それは新保喜右衛門が小国沢の 城から小千谷の城に移り、間もなく 永正7年に戦死しているところから 逆算してのことである。

7

3.

越後小国電報電話局

(通話料はかかりません)

**☎**95-3000

和

野原)