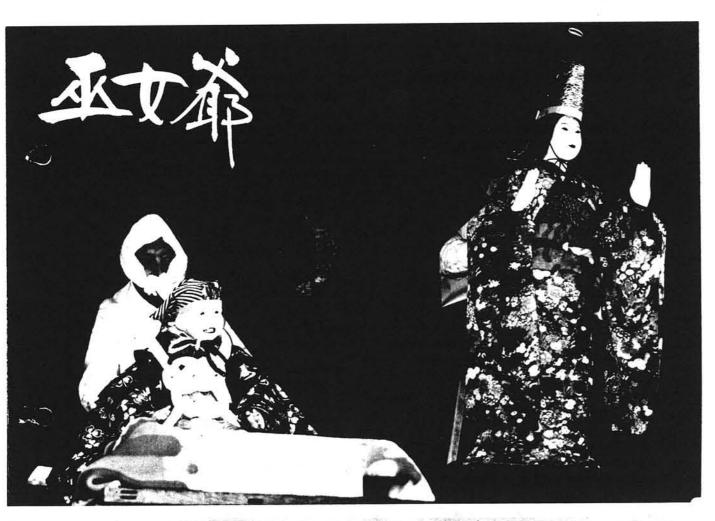

広報おぐに 昭和53年1月1日発行 第3種郵便物認可

No. 105

'78 **1**/1

え報よこに

あけまして おめでとうございます

12月20日現在 () 前月比 町の人口 女 4,942人 (+3)

伝統を受けついで

巫子爺(みこじ)とは、元治元年(1,864年)ころから太郎 丸に伝わる人形踊りで、小国の代表的な郷土芸能です。 毎年1回春まつりに、太郎丸の新浮海神社で「おけさ」「追 分」「伊勢音頭」などが演じられます。 昨年からは、小学生も手踊り(巫子爺踊りの合間に踊り子に よって演じられる踊り)に加わり、保存会活動もますます活発 になってきました。