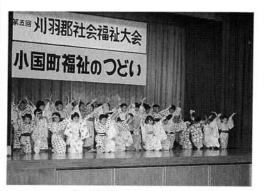

8月20日、農村環境改善セン ターに於いて「小国町福祉のつど い」が午前に、午後から「第5回 刈羽郡社会福祉大会」が開催されま した。発表者は次の皆さんでした。 〇午前の部

上小国小学校6年 今井美和さん 「おじいちゃんと私をくらべて」 渋海小学校 5年 関 敦子さん 「私の家族」

下小国小学校6年 長谷川恵さん 「私たちで出来る福祉活動」 小国中学校3年 角山のり子さん

「障害を持った人と笑顔で生き て行こう」 同午後の部 小国町 茂野ハナさん 「在宅福祉を支える友愛活動の展開」 西山町 築島芳朗さん 「おやじと暮して」

皆さん福祉の日にふさわしい発表

でした。 午後からは、おぐに荘 佐藤園

▲リフトの乗降には補助者がつきます

長による「自分のしあわせ、ひと 様のしあわせ」と題した講演があ り、地域福祉を考えるひとときで した。そしておぐに荘や各種団体 の皆さんから歌やおどりのアトラ

クションが披露されました。福祉 のつどいは高齢者や心身に障害を 持つ人たち、ボランティア等が福 祉を考え心の輪を広げ理解を深め る1日でした。

ゴールドプランの平成11年度までの10ヶ年の目標 は、在宅福祉対策の緊急整備等7項目になっています。 これを受けて新潟県では社会福祉計画を策定し、 町では本年度に平成11年度までを目標とする保健医 療福祉計画を策定する事になりました。基本的には、 家庭や地域で自立した生活を送るため町がどのよう にして支えて行くか、ノーマライゼーション(普通 の人と共に生活する)を基本に地域における社会福 祉の基盤整備を促進し、施設福祉や在宅福祉サービ ス、保健サービスをよりきめ細かく総合的に保健医 療福祉計画を策定して行きたいと思います。