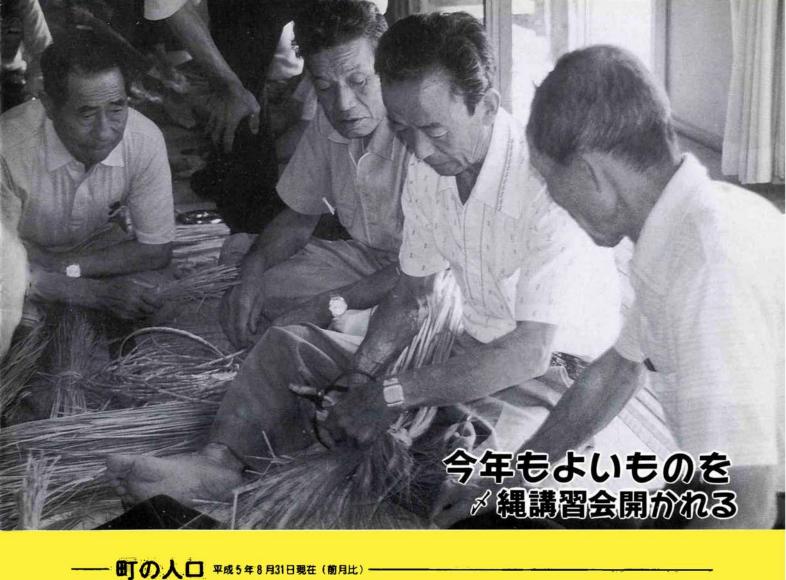

集 室 編

今月の表紙は、9月6日に延命 荘で開かれたメ縄講習会の模様です。 「もうメ飾り?」という感じで すが、メ縄づくりというのは、冬

の部分をつくるという風に、1年 を通して行われている作業だそう です。 出来上がるメ縄の数が7万本と 聞けば、なるほど大仕事。

さん自分の作品を規格にあうか確 認したり、講師の方の見事な手さ ばき、足さばき(?)を真剣な眼 差しで見つめていました。 出来上がった製品は、12月に全 講習会には、小国町ふるさと民具 量関東方面に出荷されるそうです。