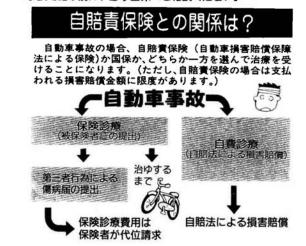

**2**025-244-9314

交通事故など、第三者によって傷病を受けた場合も、 国保を使って医療を受けることができます。

## ■必ず届け出を

国保で治療を受ける場合、国保への「第三者行為による傷病届」 ガ必要です。

交通事故にあったらすぐ警察に届け、事故証明書をもらうと同 時に、国保担当の窓口への届け出を忘れずにしましょう。

〈届け出に必要なもの〉●事故証明書 ●保険証 ●印かん、

# ■医療費負担は加害者の責任

第三者の行為によって受けた傷病の医療費は、原則として加害 者が全額負担すべきものです。

従って、国保で治療を受けると、国保は加入者の医療費を一時 的に立て替え、あとから加害者に費用を請求することになります。

## ■示談は恒重に

国保に届け出る前に、加害者から治療費を受け取ったり、示談 を済ませてしまうと、国保が使えなくなることがあります。 示談を結ぶ前に、必ず国保へご相談ください。

会保険料控除されますので、所得 税や住民税がお安くなります。

また、受け取る基礎年金も、公 的年金等控除の措置がとられてい るので、全額が無税です。

このように、税制面でも公的年 金は、有利な扱いとなっています。 国民年金がいかに頼りになるも のなのかご理解いただけましたで しょうか。