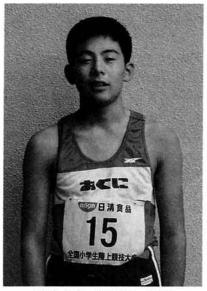

# 国立競技場を走る!

渋海小学校6年の町田雄一郎君 (下村)が、全国小学校陸上競技 大会新潟県予選会6年男子100m で優勝し、全国大会に出場しまし た。全国大会は8月27日~29日東 京国立陸上競技場で行われ熱戦が くり広げられました。 町田君は、惜しくも準決勝進出 を逃がしたものの、自己ベストの 13秒04を記録しました。 今後のますますの飛躍が期待されます。

毎日の忙しさに追われている女性のみなさん、も う少し自分を家庭をそして地域を見つめなおしてみ なせんか。

渋小6年町田雄一郎君

#### ◆国立を疾走 第7コースが町田君