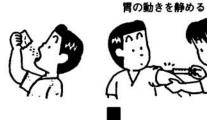

# 検診をうけよう ⑦

**胃カメラ検診(**<sup>9</sup>22:24)

40歳を過ぎた頃から胃がんにかかる人の率(罹患率)が 急激に増加する傾向が見られます。胃がん全体としては 罹患率、死亡率ともに減少傾向にあるといっても、中高 年以降は要注意、定期検診を心がけましょう。

●検査日の朝

②注射をする

(しないこともある)

#### 〈検査を受ける前に〉

●検査の前夜 夕食は8時頃までに終了 夜10時以降は水もなるべく飲ま ない禁酒(写真がきれいにうつ るために)

何も飲食しない 検査終了まで禁煙 肌着は金属がついていないもの を着用

#### 〈検査の前処置〉

①消泡剤を飲む 胃の粘膜上のよごれをとる

〈検査台にのったら〉

①層の力を抜き、

左下の横向きになる

す

(8)

②内視鏡を飲み込む (1)内視鏡を飲むときは、つばを 飲む要領でゴクンとのどを動か

(2)内視鏡の先端がのどを通過し たら、下腹をふくらませて、複 式深呼吸をゆっくり続ける。鼻 で息をするようにつとめると楽 になる

※撮影終了まで5分間くらい ゲップをがまん、ゲップをする と、またやり直し

★ゲップをがまんする方法 のどに力が入っていると、管の 動きに刺激されてゲップが出や すい。目をあけて医師が何をし ているか見ていたほうが、のど の力は抜ける

#### ┌◎胃カメラ検診を受診される方へ・・・ ──

胃カメラ検診は受診定員が決まっていますので、 指定の日時に都合の悪い方は必ず保健課まで連 絡をお願いします。他の検診日にキャンセルが あった場合には、受診日の変更が可能です。

か、口にふくむ のどを麻酔する ※注射のあと、のどがガラガラ になったり、目がシバシバし たり、軽い動悸がすることも あるが、1時間以内に消えま す。また、目の焦点が合いに くい感じになったりする。

③麻酔薬をのどにふきつける

#### 〈検査が終わったら〉

①管が抜けたら 思いっきりゲップをして空 気を吐き出す。空気が残る と、腸に入って下腹が張り、 痛みの原因となったりする

②水で口内をよくうがいす。 るまだ麻酔がきいているの で、水は飲み込まないよう に注意する

〈検査後の注意〉 ①麻酔がきいていると、食 物が気管に入って危険。の どがしびれている1、2時 間は飲食控えるようにする ②麻酔がとれたら、初めに 少量の水を飲み、むせな かったらゆっくり食事をす

> ③当日は刺激の強い辛い食 物、熱い食物は避ける ④検査終了後、すぐに自動 車の運転はしない