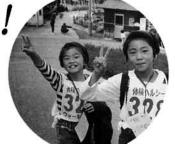

# 国立競技場を走る!

渋海小学校6年の町田雄一郎君 (下村)が、全国小学校陸上競技 大会新潟県予選会6年男子100m で優勝し、全国大会に出場しまし た。全国大会は8月27日~29日東 京国立陸上競技場で行われ熱戦が くり広げられました。 町田君は、惜しくも準決勝進出 を逃がしたものの、自己ベストの 13秒04を記録しました。 今後のますますの飛躍が期待されます。

毎日の忙しさに追われている女性のみなさん、も う少し自分を家庭をそして地域を見つめなおしてみ なせんか。

渋小6年町田雄一郎君

#### ◆国立を疾走 第7コースが町田君