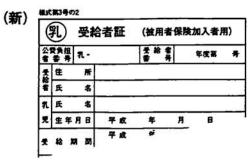

## −乳児医療費、老人医療費(各被用者保険加入者用)の・ 受給者証が8月1日より改正になります。

このたび、法改正により社会保 険等(国民健康保険加入者を除く) 加入者の乳児医療費、老人医療費 の各受給者証が8月1日より改正 され、受給者の皆さんが医療機関 にかかったときの医療費の支払い 方法が変りますのでお知らせしま す。

#### ◎改正点

今までは、病院などの窓口でか

かった医療費の自己負担分を支払 い、後日医療費助成申請を行って 医療費の助成を受けていました が、8月1日より窓口負担分 1,000円か(1,000円未満のときは 該当額) あるいは、入院1日にい つき700円負担すればよくなりま す。したがって医療費助成申請を しなくて済みます。

#### 受給者証の改正点

老人医療

(旧)

| 市町村香 寺 | 1 5 |    | 受給者<br>番 号 |     |  |   |
|--------|-----|----|------------|-----|--|---|
| 市町村    | 2   |    | 保険者        |     |  | П |
| 給付到    | 송 시 | Ę. | N          | 外来  |  | R |
| 受 患    | 住:  | 12 | 5533       |     |  |   |
| 給氏     |     | 8  |            | 100 |  |   |

# 児医療 費

(旧)

| 網後 | 度別       | 63 | 市町村番号 | 1 5 |    |    | 오 <sup>학</sup> | 青                                       |     |      |      |     | - |
|----|----------|----|-------|-----|----|----|----------------|-----------------------------------------|-----|------|------|-----|---|
| 保付 | 険報<br>割合 | N  | 光朗    | 外来  | 85 | 保留 | 村号             |                                         |     |      |      | Ī   |   |
| 2  | Œ        | 所  |       |     |    |    |                | ,,,,,,,,,,,,,,,,,,,,,,,,,,,,,,,,,,,,,,, |     | -250 | uusa |     |   |
| 着  | Æ        | 名  |       |     |    |    |                | JYN                                     | 753 |      |      |     |   |
| ŦL | T.       | 名  |       |     |    |    |                |                                         |     |      | 7    | , . | ¢ |
| 児  | 4.9      | 月日 |       |     | 年  |    |                | Ħ                                       |     |      |      |     |   |