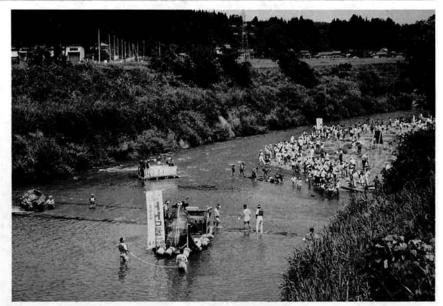

# <sup>第9回</sup> サマーフェスティバル開催のお知らせ

手造り筏 (いかだ) の川下り、 カヌースクール、遊びの広場など でおなじみのサマースフェスティ バルが、本年も開催されます。回 を重ねて第9回となります。

**期 日** 8月14日(土) 午前10時スタート

#### 会 埭

- 川下り・カヌースクール 崩沢地区スタート
- 遊びの広場 双柳橋下川原

#### 主なイベント

手造り筏川下り・カヌースクール・魚つかみどり・宝さがし・ スイカ割り・露店など。

各種目とも、町民のみなさんの 参加をお待ちしております。

手造り筏川下りには、各集落や 子ども会育成会、事業所単位で参 加してはいかがでしょう。

詳しくは要項を確認のうえ、事務局 (95-3111教育委員会内) へお申し込みください。

お盆のひととき、家族やグループで大いに楽しみましょう! すてきな賞がいっぱいだよ。