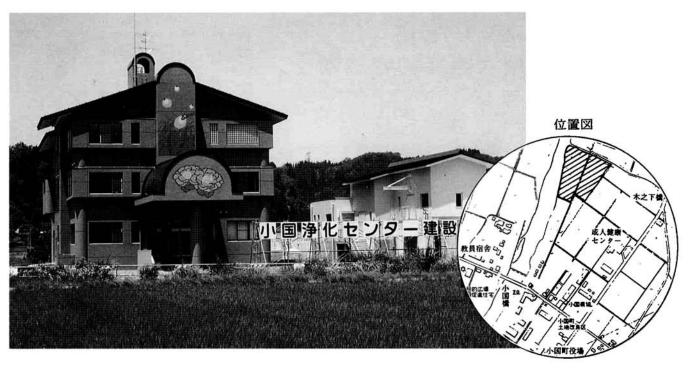

# 一 文化的でさわやかな生活をつくる特定環境保全公共下水道事業

諏訪井〜上栗までの20集落を対象とした、特定環境保全公共下水道事業で、平成4年から法坂地内に施工していた終末処理場(小国浄化センター)の建設工事がこの度終りました。建設費は約6億3,800万円で、地下1階地上3階建、延べ面積1,276.52㎡です。今年度は水処理の機械設備・電気設備工事を施工します。

建物の正面の壁には、色あざやかに町のシンボル「雪おぐに」や「ホタル」等が描かれていますが、これは町民の皆さんに親しみをもってもらうのと同時に、辺りの景観保護も考慮したもので、屋根の形、色も工夫されています。

# 『アジ道』 整備の現況

▲マンホールに描かれている町の木『雪椿』

住みよい町づくりを目指して進められている下水道整備事業。

生活環境の向上とともに、自然環境保全にもつながる下水道はこれからの生活には欠かせないものです。町でも昭和62年度の千谷沢地区の農業集落排水事業の着工以後、公共下水道事業、合併浄化槽整備等着々と工事が進められています。

今年度も農業集落排水事業に約5億3,000万円、公共下水道事業の工事費に10億6,600万円が特別会計として 予算経上されています。