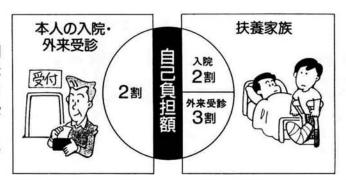

#### ■お医者さんにかかるとき□

退職者医療制度の被保険者には、一般の国保とは 異なる、「国民健康保険退職被保険者証」が交付さ れます。これを医療機関の窓口へ提出して診療を受 けます。

退職者医療制度が適用される方は、医療費の自己 負担額がさらに軽減されます。

#### ■資格と届け出

年金の受給権が発生した日から、退職者医療制度 適用の資格が得られます。

年金受給の手続きをし、年金証書が手元に届いた ら、14日以内に国保の窓口へ届け出てください。

やむを得ない理由で、退職被保 険者証を提出しないで診療を受 け、3割の自己負担金を支払った 場合、国保へ「特例医療費支給申 請書」を提出すれば自己負担金(2 割) との差額分(1割)の支給を 受けることができます。