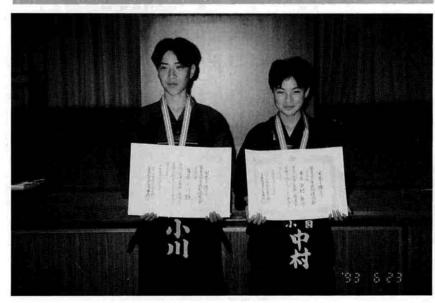

# 見事に優勝 第54回小千谷市民剣道大会

6月20日小千谷市片貝町で開催 された市民剣道大会で、次の選手 が入賞されました。

★中学生個人戦の部 優勝小川 勤 (小国中3年 相野原)

準優勝 中村 祐介 (小国中2年 諏訪井)