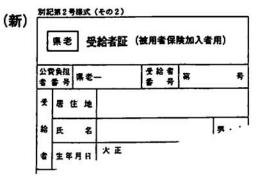

## −乳児医療費、老人医療費(各被用者保険加入者用)の・ 受給者証が8月1日より改正になります。

このたび、法改正により社会保 険等(国民健康保険加入者を除く) 加入者の乳児医療費、老人医療費 の各受給者証が8月1日より改正 され、受給者の皆さんが医療機関 にかかったときの医療費の支払い 方法が変りますのでお知らせしま す。

#### ◎改正点

今までは、病院などの窓口でか

かった医療費の自己負担分を支払 い、後日医療費助成申請を行って 医療費の助成を受けていました が、8月1日より窓口負担分 1,000円か(1,000円未満のときは 該当額) あるいは、入院1日にい つき700円負担すればよくなりま す。したがって医療費助成申請を しなくて済みます。

#### 受給者証の改正点

老人医療

(旧)

| 市町村香 寺 | 1 5 |    | 受給者<br>番 号 |     |  |   |
|--------|-----|----|------------|-----|--|---|
| 市町村    | 2   |    | 保険者        |     |  | П |
| 給付到    | 송 시 | Ę. | N          | 外来  |  | R |
| 受 患    | 住:  | 12 | 5533       |     |  |   |
| 給氏     |     | 8  |            | 100 |  |   |