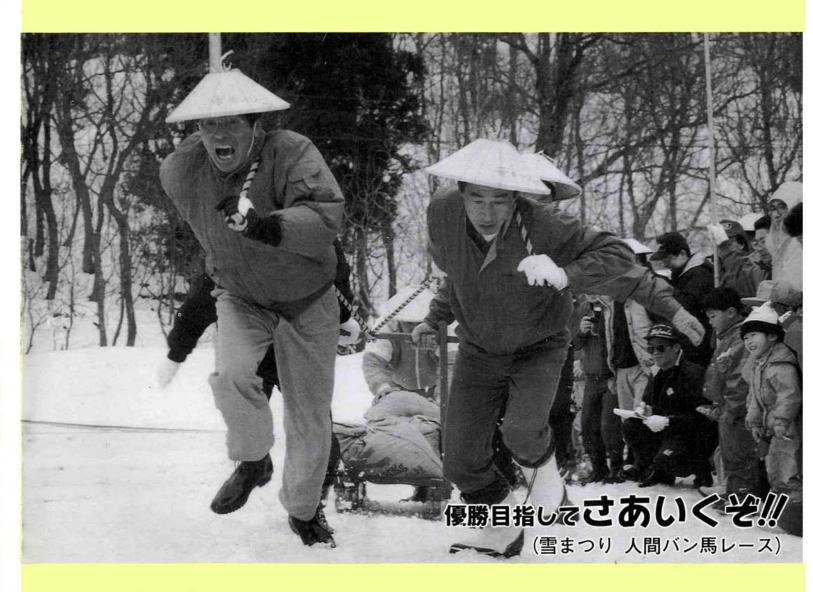

# 人間バン馬レース

5人1組で 150kgの重しを載せ たソリを引きタイムを争いました。

全長約 150mのコースは雪の上 で走りにくい上、途中にカーブや 坂がありなかなかの難コース。多 勢の人が声援を送るなか参加した 14チームの人たちは、スタート ダッシュはいいものの、ゴール前 では青息吐息、思わず倒れ込む人 も見られました。

優勝したのは最後までスピード

の落ちなかった鷺之島Bチームで したが、各チームもと熱戦を展開 しました。

### 人間バン馬レース結果

| 順位 | チーム名   | タイム     |
|----|--------|---------|
| 1  | 鷺之島 B  | 1分35秒76 |
| 2  | 雪ん子    | 1分39秒87 |
| 3  | 下村育成会  | 1分41秒99 |
| 4  | 上村むじな会 | 1分48秒74 |
| 5  | 苔野島    | 1分49秒61 |

体力がものをいいました