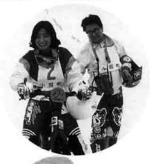

# 雪上エンデュ

昨年大好評だった雪上エン デューロ大会には県外参加者44名 を含む112名のライダーが大集合。

総合グランドに作られた1周 700mのコースで熱戦が展開され ました。レースは排気量別に5つ に分けられ耐久レース (1時間で 何周走れるかを競う) と今年から 加わったスプリントレース(排気 量によってハンディをつけ10分間 で何周できるかを競う)が行なわ れました。

観戦にも多くの人が集まり爆音 をとどろかせ疾走するライダーに 声援を送っていました。

Cクラス (2スト250cc以下) 結果は次のとおりです。 1位 竹内嘉文 (富山県) スプリント 2位 河田勝己 (埼玉県) 1位 佐藤敬司 (富山県) 村田正己 2位 星名美信 (十日町市) 3位 森内善弘 (富山県) 3位 安沢松雄 (小国町) Dクラス (エンデューロレーサー) Aクラス (50cc以下) 1位 佐藤敬司 (富山県) (十日町市) 1位 星名美信 2位 倉部伸一 (柏崎市) 2位 岡本 造 (宮城県) 桑原義明 3位 近藤隆樹 (長岡市) 3位 中山 弘 (津南町) 大口勝利 Bクラス(2スト125cc以下) 1位 追分和雄 (富山県) Eクラス (A~D以外) 2位 持田信一 (柏崎市) 1位 武部国政 (富山県) 3位 宮川和正 (長野県) 2位 恒田順作 (富山県) 高橋昌志 3位 石村 透 (富山県)