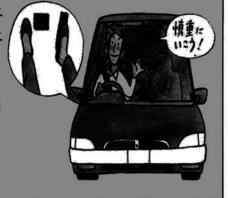

ところで、柏崎警察署管内、特に市内で見られる 路上駐車。これは交通渋滞を引きおこすだけでなく、 飛び出し事故の大きな原因となっています。駐車場 は空いているのに、「すぐもどるから」「入れるのが面 倒だから」と路上駐車をして用事に行ってしまう。

子ども等がその車の影からと飛び出して事故に あってしまう。子供を守る立場のドライバーが自ら 危険箇所をつくっている現状が管内にはあります。

女性の方は特に子どもを乗せることが多いと思います。乗車したらシートベルトをしめ、子供の手本となるような運転を心掛けて下さい。