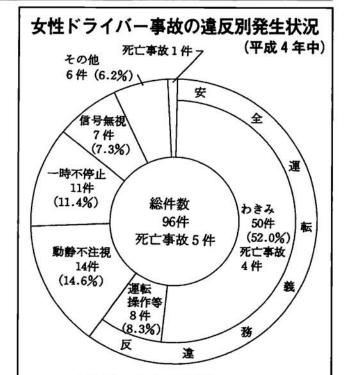

# 急増する女性ドライバー事故

国民皆免許時代となり、女性の運転免許人口も全体の40%近くを占め、実際に運転をする女性ドライバーも多くなってきています。

これに伴い、女性運転手が関係する交通事故も増加してきています。小国町を含め柏崎警察署管内でも、平成4年は96件の女性ドライバー事故が発生しており、これは全事故の約1/4で平成3年の78件を大きく上回りました。

女性ドライバーの事故の特徴は、男性の場合の「スピード違反や飲酒運転」といった悪質無謀運転による事故ではなく、漫然とした運転や操作ミス等による事故が多いということです。

信号が変わったからといってすぐに発進したりしないで出る前にはきちんと安全確認をする。会話などに夢中になって脇み運転等をしない等の基本ルールをもう一度考えてみて下さい。

一般的に女性は男性に比べ「状況判断があまい」 といわれていますが、これは運転の経験の少なさか らくる「不慣れ」が大きく関係しています。最近の 若い女性は車を運転する機会も多くなり、以前ほど 男性の運転との差はなくなってきているといわれて きましたが、右のような特徴があげられています。

### ――女性ドライバーの特徴――

- 気持ちに余裕がなく、運転に不安感を持つ
- 運転中迷う傾向が強い
- 自分本意な運転をしがち
- 運転が感情や気分に左右されやすい
- 車の構造、交通ルールをよく知らない