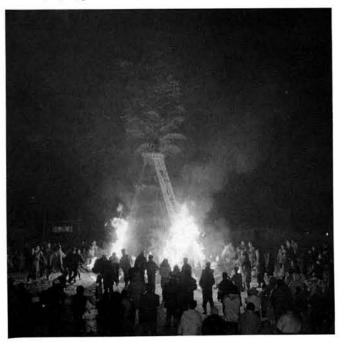

# ジャンボどんどん焼

町民の無病息災、家内安全を祈願してジャンボど んどん焼が行なわれました。

午後6時50分、各集落代表者等50名が松明を持っ て入場し、午後7時には高さ約15m、 990束のワラ で作られたジャンボオの神に点火されました。

その後集まった多くの人たちはスターマインを含 む雪上花火を楽しんだり、モチ、スルメ等を焼いて いました。