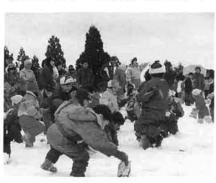

# 盛りだくさんのイベントに4,500人の人出

2月27、28日の2日間おぐに雪まつりが行われま した。6回目となった今年は少雪の影響もあり森林 公園と総合グランドに会場が分かれて開催されまし たが、天候に恵まれたこともあり、両日で延べ 4,500人の人出となりました。

まつりに来た人は27日にはこもり穴村、どんどん 焼きをバックに上がる花火やごぜ唄・昔話を楽し み、28日は雪上エンデューロや幼児から大人までを 対象とした各種イベントや無料開放となったオプス の施設で雪上での遊びを満喫していました。

# ジャンボどんどん焼

町民の無病息災、家内安全を祈願してジャンボど んどん焼が行なわれました。

午後6時50分、各集落代表者等50名が松明を持っ て入場し、午後7時には高さ約15m、 990束のワラ で作られたジャンボオの神に点火されました。

その後集まった多くの人たちはスターマインを含 む雪上花火を楽しんだり、モチ、スルメ等を焼いて いました。