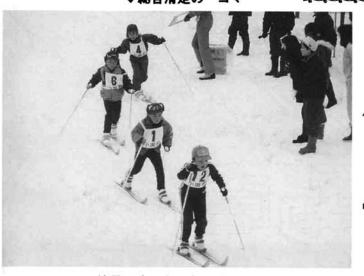

# 町民スキー大会終る

暖冬少雪のため開催が危ぶまれ ていた町民スキー大会でしたが、 前日までに多少の降雪があり、無 事終了することができました。と は言っても少雪のため、距離コー スを野球場の周囲に移しての実施 となり非常に短かいコース設定と なりました。そのためレースは学 年男女別に一斉スタートとなり一 部スタート後の混乱をまねくこと になってしまいました。

2月21日 (日曜日)、前日の寒 さでコースがアイスバーン状態に なってしまい、スキーのコント ロールが難しいと同時に、転倒時 の痛さは転んだ者でなければわか

▼総合滑走の一コマ

りません。特 にゴール前の 下りは、勝敗 のカギになっ たようです。

小学生から 一般まで141 名が参加した スキー大会、 好天にめぐま

れ、応援の人も一つになり大いに 盛りあがったようです。

今回中学生は学期末テストの前 となり、少ない参加でしたが、全 体にリラックスした中での大会で した。終了後テントでは豚汁で反

▲みんながんばれ

省会を行ったところ、会場を移し たところ等あり、冬季スポーツに 汗した後の交流を深めてくれたと 思っています。