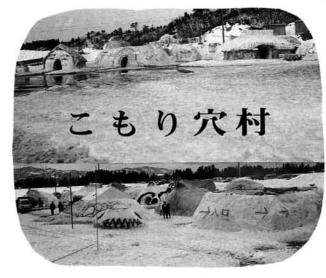

# 盛りだくさんのイベントに4,500人の人出

2月27、28日の2日間おぐに雪まつりが行われま した。6回目となった今年は少雪の影響もあり森林 公園と総合グランドに会場が分かれて開催されまし たが、天候に恵まれたこともあり、両日で延べ 4,500人の人出となりました。

まつりに来た人は27日にはこもり穴村、どんどん 焼きをバックに上がる花火やごぜ唄・昔話を楽し み、28日は雪上エンデューロや幼児から大人までを 対象とした各種イベントや無料開放となったオプス の施設で雪上での遊びを満喫していました。