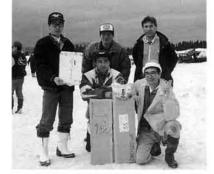

# 人間バン馬レース

5人1組で 150kgの重しを載せ たソリを引きタイムを争いました。

全長約 150mのコースは雪の上 で走りにくい上、途中にカーブや 坂がありなかなかの難コース。多 勢の人が声援を送るなか参加した 14チームの人たちは、スタート ダッシュはいいものの、ゴール前 では青息吐息、思わず倒れ込む人 も見られました。

優勝したのは最後までスピード

の落ちなかった鷺之島Bチームで したが、各チームもと熱戦を展開 しました。

### 人間バン馬レース結果

| 順位 | チーム名   | タイム     |
|----|--------|---------|
| 1  | 鷺之島 B  | 1分35秒76 |
| 2  | 雪ん子    | 1分39秒87 |
| 3  | 下村育成会  | 1分41秒99 |
| 4  | 上村むじな会 | 1分48秒74 |
| 5  | 苔野島    | 1分49秒61 |

体力がものをいいました