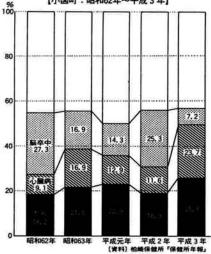

### 小国町も総死亡の 約6割が3大成人病!

平成3年の小国町の死亡者は97 人。死因の第1位は「がん」で25 人、2位の心臓病23人、6位の脳 卒中7人と合わせると、なんと総 死亡の56%を占めます。この3つ は3大成人病と呼ばれ、死因にお いてここ数年は約6割を占めてい ます。(下のグラフ参照)

□三大成人病が総死亡に占める割合(%) 【小国町:昭和62年~平成3年】