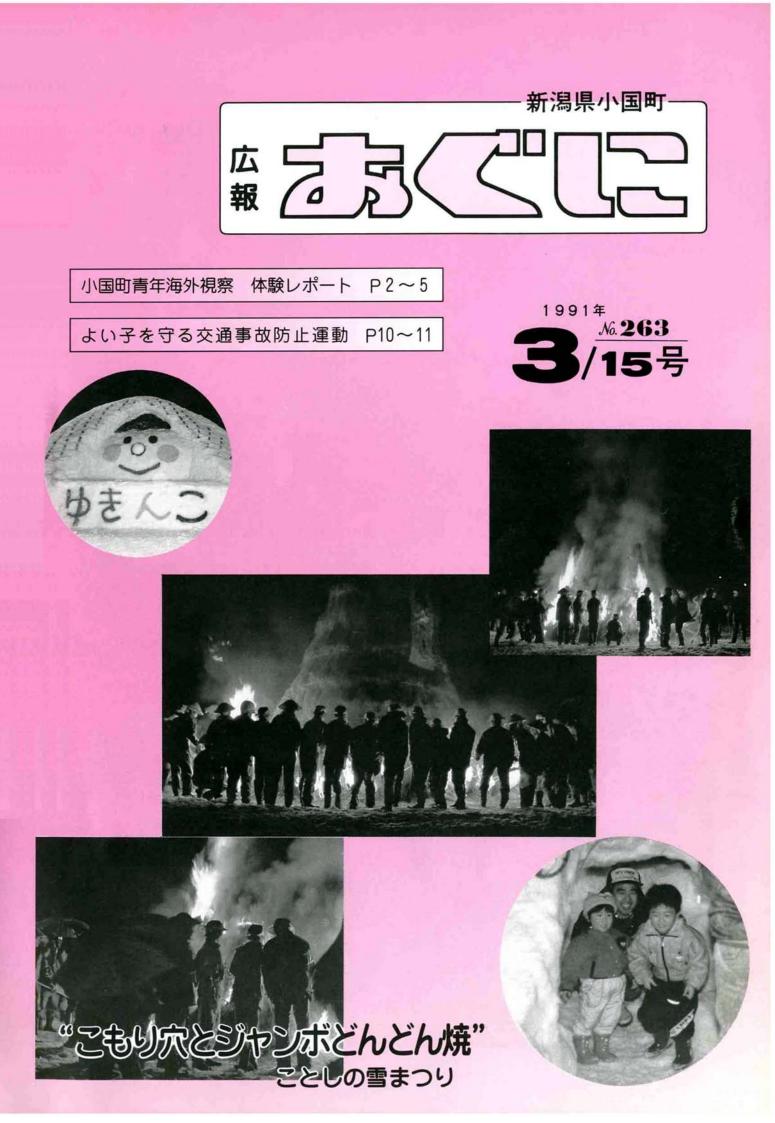

# (今)月)の(表)紙)

数年ぶりの大雪に見舞れたおぐ に雪まつりでしたが、どんどん焼 だけはと3月9日総合グランドに 約300人の方々が集まり行われま した。当日もあいにくの雨で随分 寒かったのですが990束ものわら でつくられたジャンボどんどん焼 に火がつけられるとそれも熱気に 変わり、花火なども打ち上げられ てまつりらしい盛り上がりをみせ ました。

| 日曜診療                                                   | 3       |
|--------------------------------------------------------|---------|
| □午前9時~正午                                               | 2000    |
| □成人健康センター(法坂)                                          |         |
| (急患に限る)                                                | 役       |
| 町立診療所(楢沢)                                              | す。      |
|                                                        | F       |
| 3/17(日) 診察日                                            | 火葬      |
| 午前8時30分~午後5時                                           | いま      |
| 19(火) 振替休診<br>4/21(日) 診察日                              | Ę       |
| 4/21(日) 診察日<br>午前8時30分~午後5時                            | 交       |
| 23(火) 振替休診                                             | かお      |
|                                                        | て響      |
| 心配ごと相談                                                 | 官カ      |
| 口毎週火曜日(午前10時~午後3時)                                     | なカ      |
| 집延命荘(☎95-2027)                                         | いと      |
| 相談員 3/19 中橋 寛                                          | にこ      |
| 26 中沢誠三郎                                               | 立の      |
|                                                        | 長       |
| 9 山崎エイ子<br>16 飯田 弘二                                    | 長<br>() |
|                                                        | 2       |
| 行政相談                                                   |         |
| 🖸 4月2日(火)                                              |         |
| (午前10時~午後3時)                                           |         |
| □延命荘                                                   |         |
| 相談員 原 シゾ                                               |         |
| 補聴器相談                                                  |         |
| 〇毎週水曜日                                                 |         |
| (午前10時~午前10時30分)                                       |         |
| 毎週木曜日                                                  |         |
| <ul><li>(午前11時~11時30分)</li><li>○役場(☎95-3111)</li></ul> | 3       |
|                                                        | っ<br>を実 |
| 交通事故相談                                                 | ご案      |
| *長岡相談所(長岡総合庁舎1階)                                       | くた      |
| <b>☎</b> 38-2665                                       | 塚山      |
| 月曜~金曜 午前9時~午後4時                                        | トサ      |
| 土曜日は午前中                                                | しま      |
| *移動相談所                                                 | 6,0     |
| 3月20日(水)、4月3日(水)                                       | な       |
| □柏崎市役所                                                 | 合せ      |
|                                                        | 场       |
| 3月になってか                                                | ナン      |