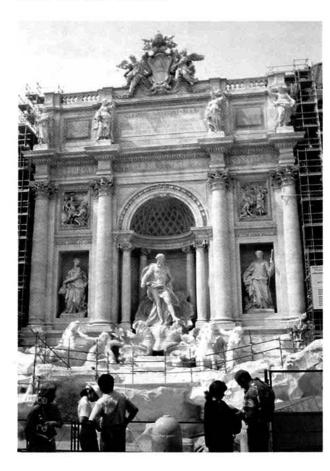

建てられ、国立博物館として、 古代ローマから近代までの武器 などか展示されているが、残念 なことに通過したのみであった。 ⑨サン・ピエトロ広場は、17世紀 バロックの代表的建築家ベル ニーニが、神と人が出会う劇場 空間を構想して、設計を担当し たものである。卵形で長径240 m、40万人を収容でき、世界で 最も美しい広場と称賛される。 中央にオペリスクが建ち、その 左右に噴水がある。広場を囲む 柱廊は左右対称になった半円形 で、4重になった円柱は全部で 284本ある。柱廊の上から広場 を見下ろしている聖人像は140 体ある。ピエトロの像は寺院に 向かって正面左側に建ち、右側 にはパウロの像があった。 この広場の中央に立つと、多く の聖人に見守られて不思議な力 が涌いてくるようであった。

1012聖人の1人、聖ピエトロの墓 の上に326年聖堂を建てたこと にその歴史が始まるサン・ピエ トロ寺院は、スイス人の衛兵に 守られていた。現在のラテン十 字型は、1506年教皇ユリウスⅡ がルネサンス最大の建築家ブラ マンテに大改築を命じたことに 端を発し、その死で教皇レオX がラファエロに、次いでミケラ ンジェロに命じたものである。 ミケランジェロは当初の規模を 約3/4に縮小したが、宗教改 革の勃発や1527年のローマの破 壊等で中断された。その後再び 縮小され、120年の歳月を費や して1626年に完成を見たのであ る。この寺院を象徴する巨大な ドームは、ミケランジェロの生 涯最後の大事業で高さ132.5m である。訪れたときは、ちょう どミサの最中であったが、全く お構いなしに見て回る観光客は 異質的存在であった。