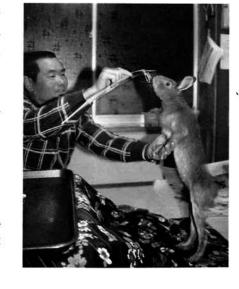

#### ミミちゃん。 ……。

(千谷沢)

今年はうさぎ年ではありません が…。諏訪井の佐藤孝悦さんは、 野うさぎをペットとして飼われて います。8月に山でテニスボール 程度の大きさの野うさぎを見つ け、家で牛乳を飲ませながら育て たとのこと。いまでは、猫と同じ ようによくしつけられ、家族がい るとこたつのうえにあがってじっ としているそうです。千葉にいる お孫さんの夏樹ちゃんが「ミミ」 と名付けてくれ、正月にあうのを 楽しみにしているとか。野生のう さぎをここまで育てるのもむずか しく、いつまで育ってくれるか不 安でもあるようです。